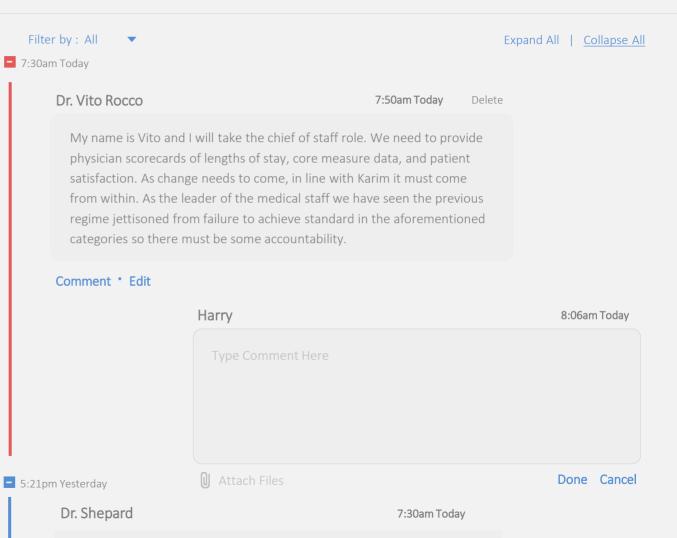

#### Exercise

Week 2 | Exercise 2 🗸

Due: Tuesday, Sep 29

As a course participant, I need to be able to view assigned exercises, so I can complete my course.

Materials

delta-medical-case-study.pdf

delta-medical-case-study.xls

delta-medical-case-study.doc

Download All Materials

| Disc           | cussions                                                                                                                                                                                                                                                                                                                                    |                                                              | (                 | New Discussion |
|----------------|---------------------------------------------------------------------------------------------------------------------------------------------------------------------------------------------------------------------------------------------------------------------------------------------------------------------------------------------|--------------------------------------------------------------|-------------------|----------------|
| Filte          | er by : All 🔹                                                                                                                                                                                                                                                                                                                               |                                                              | Expand All        | Collapse All   |
| <b>-</b> 7:30a | m Today                                                                                                                                                                                                                                                                                                                                     |                                                              |                   |                |
|                | Dr. Vito Rocco                                                                                                                                                                                                                                                                                                                              | 7:50am Today                                                 | Delete            |                |
|                | My name is Vito and I will take the chief of staff role<br>physician scorecards of lengths of stay, core measu<br>satisfaction. As change needs to come, in line with I<br>from within. As the leader of the medical staff we h<br>regime jettisoned from failure to achieve standard i<br>categories so there must be some accountability. | re data, and patie<br>Karim it must com<br>ave seen the prev | nt<br>ie<br>vious |                |
| <b>-</b> 5:21p | <b>Comment • Edit</b><br>m Yesterday                                                                                                                                                                                                                                                                                                        |                                                              |                   |                |
| 1              | Dr. Shepard                                                                                                                                                                                                                                                                                                                                 | 7:30am Toda                                                  | Ŋ                 |                |
|                | I'm looking for some assistance with this week's exe know how to upload audio files to a post?                                                                                                                                                                                                                                              | rcise. Does anyon                                            | e                 |                |
|                | Comment • Edit                                                                                                                                                                                                                                                                                                                              |                                                              |                   |                |

### User Story 3A:

As a course participant, I need to be able to discuss the exercise with other participants by posting comments, so I can satisfy the participation requirement for the course.

#### User Story 3B:

As a course participant, I need to be able to see who is in my group/class when I am posting to a discussion board, so I know who will be reading my post. (This user story is attempting to move away from the participant list we have now)

### User Story 3C:

As a course participant, I need to be able to clearly see the following information when a thread is in the collapsed state: who wrote it, group number, time and number of posts in the thread), so I can quickly and easily see any new updates.

## User Story 3E:

As a course participant, I need a refresh button for the discussions, so I can easily refresh the data so I can always have the most up to date information possible.