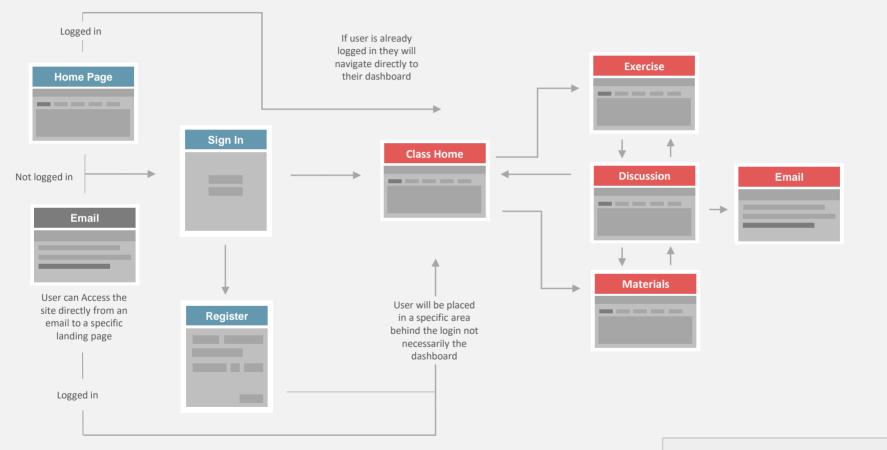

# User Flow

#### Login:

As a user I need to login to the site to gain access to member content

| American Association for<br>PHYSICIAN<br>LEADERSHIP*<br>Inspiring Change. Together. |
|-------------------------------------------------------------------------------------|
| Enter User Name                                                                     |
| Enter Password                                                                      |
| Log in                                                                              |
| Forgot Password?                                                                    |

## User Story 0:

As a course participant, I need to be able to easily see my progress on all my current courses on the dashboard where I go to pick my classes, so I can always know the status of each class.