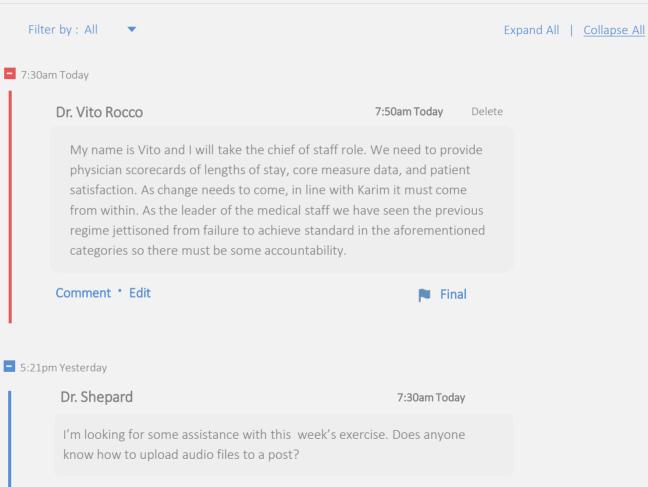

## User Story 4:

As a course participant, I need to be able to indicate that a post is my final answer, so faculty can clearly see what my final answer to the exercise is.

## User Story 5:

As a course participant, I need to be able to edit a post, so I can correct a mistake on a post or add additional information to a post.

Week 2 | Exercise 2 🗸

Due: Tuesday, Sep 29

As a course participant, I need to be able to view assigned exercises, so I can complete my course.