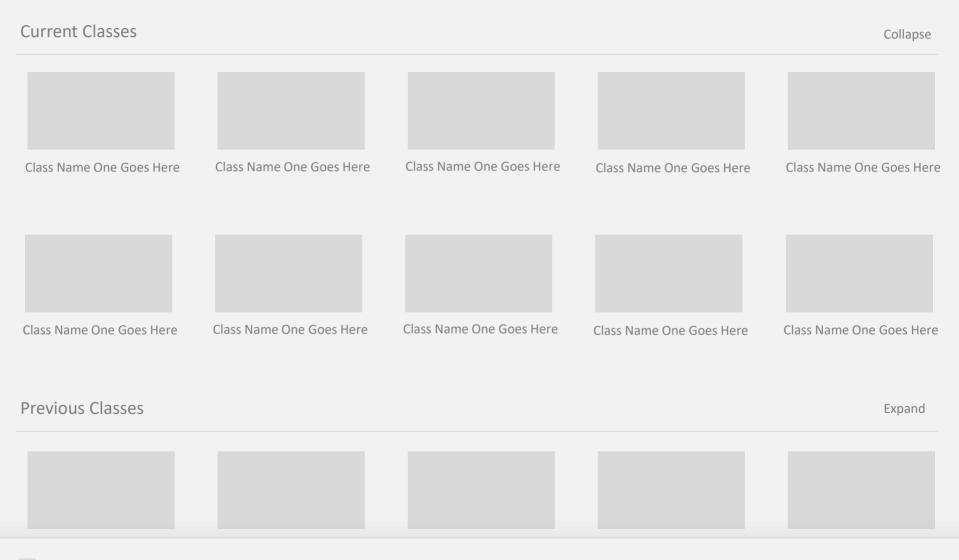

## User Story 0:

As a course participant, I need to be able to easily see my progress on all my current courses on the dashboard where I go to pick my classes, so I can always know the status of each class.

| Current Classes          |                          |                          |                          | Expand                   |
|--------------------------|--------------------------|--------------------------|--------------------------|--------------------------|
|                          |                          |                          |                          |                          |
| Class Name One Goes Here |
| Previous Classes         |                          |                          |                          | Expand                   |
|                          |                          |                          |                          |                          |
| Class Name One Goes Here |
| Recommended Classes      |                          |                          |                          | Expand                   |
|                          |                          |                          |                          |                          |
| Class Name One Goes Here |