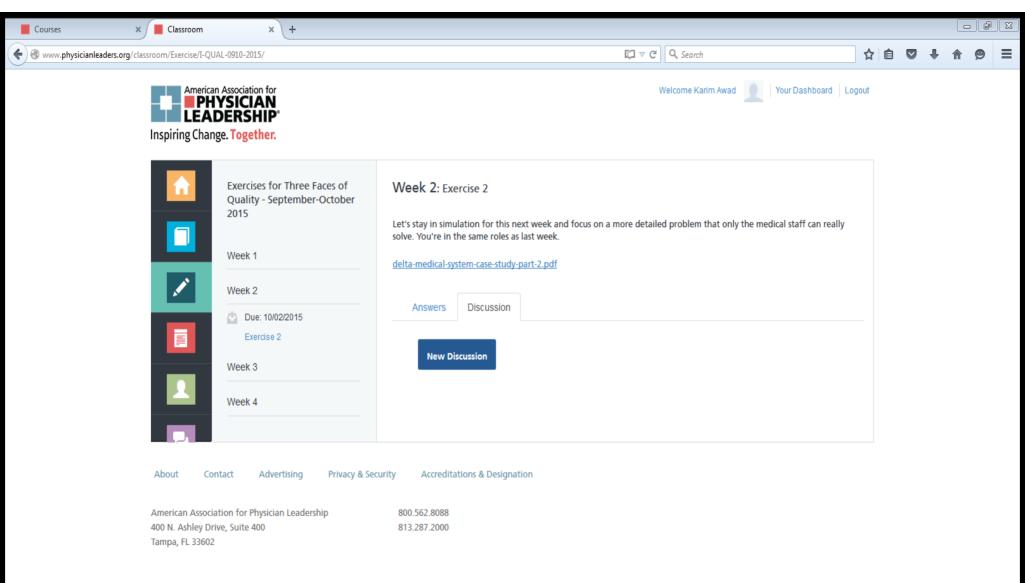

## User Story 1A:

As a course participant, I need to be able to view assigned exercises, so I can complete my course.

# User Story 2:

As a course participant, I need to be able to view any attachments to assigned exercises, so I can fully understand the assignment.

#### Exercise

Week 2 | Exercise 2 🗸

Due: Tuesday, Sep 29

As a course participant, I need to be able to view assigned exercises, so I can complete my course.

Materials

delta-medical-case-study.pdf

delta-medical-case-study.xls

delta-medical-case-study.doc

Download All Materials

| Disc           | cussions                                                                                                                                                                                                                                                                                                                                    |                                                              | (                 | New Discussion |
|----------------|---------------------------------------------------------------------------------------------------------------------------------------------------------------------------------------------------------------------------------------------------------------------------------------------------------------------------------------------|--------------------------------------------------------------|-------------------|----------------|
| Filte          | er by : All 🔹                                                                                                                                                                                                                                                                                                                               |                                                              | Expand All        | Collapse All   |
| <b>-</b> 7:30a | m Today                                                                                                                                                                                                                                                                                                                                     |                                                              |                   |                |
|                | Dr. Vito Rocco                                                                                                                                                                                                                                                                                                                              | 7:50am Today                                                 | Delete            |                |
|                | My name is Vito and I will take the chief of staff role<br>physician scorecards of lengths of stay, core measu<br>satisfaction. As change needs to come, in line with I<br>from within. As the leader of the medical staff we h<br>regime jettisoned from failure to achieve standard i<br>categories so there must be some accountability. | re data, and patie<br>Karim it must com<br>ave seen the prev | nt<br>ie<br>vious |                |
| <b>-</b> 5:21p | <b>Comment • Edit</b><br>m Yesterday                                                                                                                                                                                                                                                                                                        |                                                              |                   |                |
| 1              | Dr. Shepard                                                                                                                                                                                                                                                                                                                                 | 7:30am Toda                                                  | Ŋ                 |                |
|                | I'm looking for some assistance with this week's exe know how to upload audio files to a post?                                                                                                                                                                                                                                              | rcise. Does anyon                                            | e                 |                |
|                | Comment • Edit                                                                                                                                                                                                                                                                                                                              |                                                              |                   |                |