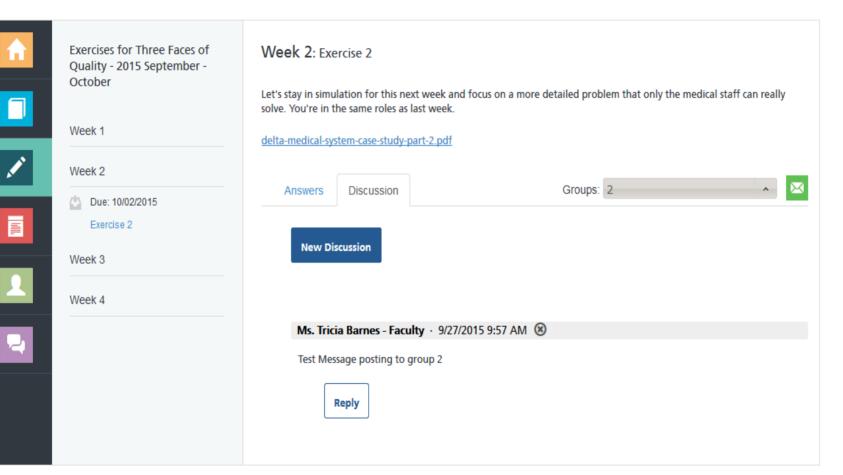

#### Exercise

Week 2 | Exercise 2 🗸

Due: Tuesday, Sep 29

As a course participant, I need to be able to view assigned exercises, so I can complete my course.

Materials

delta-medical-case-study.pdf

delta-medical-case-study.xls

delta-medical-case-study.doc

Download All Materials

| Disc           | cussions                                                                                                                                                                                                                                                                                                                                    |                                                              | (                 | New Discussion |
|----------------|---------------------------------------------------------------------------------------------------------------------------------------------------------------------------------------------------------------------------------------------------------------------------------------------------------------------------------------------|--------------------------------------------------------------|-------------------|----------------|
| Filte          | er by : All 🔹                                                                                                                                                                                                                                                                                                                               |                                                              | Expand All        | Collapse All   |
| <b>-</b> 7:30a | m Today                                                                                                                                                                                                                                                                                                                                     |                                                              |                   |                |
|                | Dr. Vito Rocco                                                                                                                                                                                                                                                                                                                              | 7:50am Today                                                 | Delete            |                |
|                | My name is Vito and I will take the chief of staff role<br>physician scorecards of lengths of stay, core measu<br>satisfaction. As change needs to come, in line with I<br>from within. As the leader of the medical staff we h<br>regime jettisoned from failure to achieve standard i<br>categories so there must be some accountability. | re data, and patie<br>Karim it must com<br>ave seen the prev | nt<br>ie<br>vious |                |
| <b>-</b> 5:21p | <b>Comment • Edit</b><br>m Yesterday                                                                                                                                                                                                                                                                                                        |                                                              |                   |                |
| 1              | Dr. Shepard                                                                                                                                                                                                                                                                                                                                 | 7:30am Toda                                                  | Ŋ                 |                |
|                | I'm looking for some assistance with this week's exe know how to upload audio files to a post?                                                                                                                                                                                                                                              | rcise. Does anyon                                            | e                 |                |
|                | Comment • Edit                                                                                                                                                                                                                                                                                                                              |                                                              |                   |                |