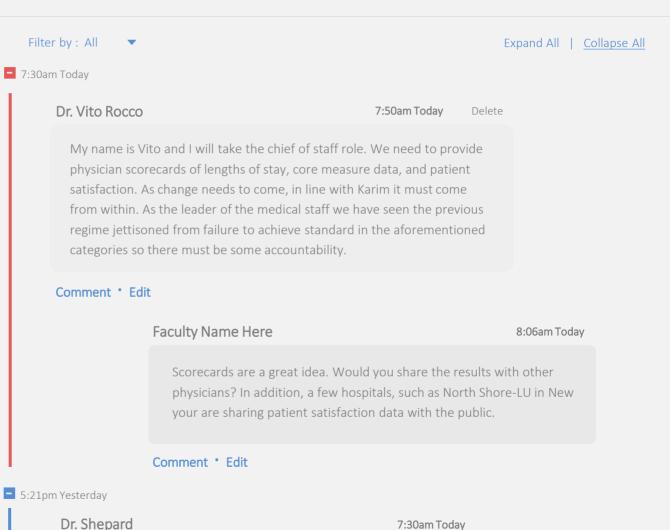

#### Discussions

Scorecards are a great idea. Would you share the results with other physicians? In addition, a few hospitals, such as North Shore-LU in New your are sharing patient satisfaction data with the public and have seen impressive improvement in patient satisfaction – even though this was initially opposed.

## Discussions

Harry

8:06am Today

Reply

New Discussion

Scorecards are a great idea. Would you share the results with other physicians? In addition, a few hospitals, such as North Shore-LU in New your are sharing patient satisfaction data with the public and have seen impressive improvement in patient satisfaction – even though this was initially opposed.