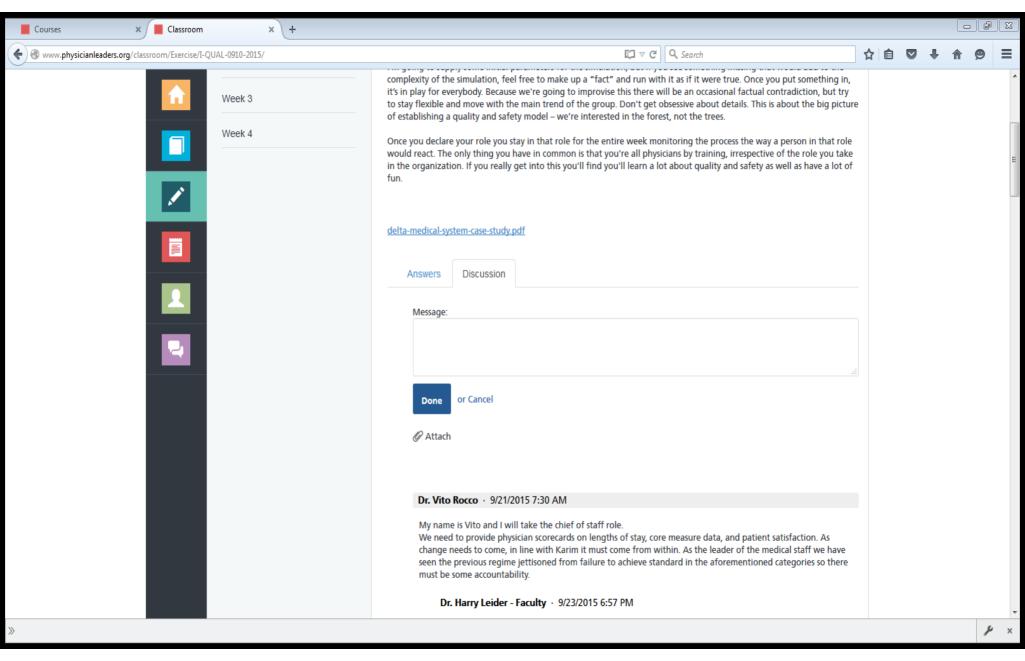

#### Dr. Karim Awad · 9/21/2015 6:47 AM

My name is Karim and I'll take the CMO role.

We should engage the rest of the physicians and staff through townhall meetings and involve those who are interested in a committee to help improve patient safety. This ensures that the physicians know why we want to make changes and help them be part of the process rather than simply told what to do.

### Dr. Steven Lockman · 9/21/2015 12:05 PM

I'm Steve and I will take a service line medical director role.

The CEO can't totally disengage. He or she will be particularly important in helping change the overall culture of the organization.

There are a lot of diverse problems that Delta is facing. Ultimately they need to be addressed on an individual basis. There will be some commonalities to problems and solutions but that will need to come out of the work. First, increasing the role of quality in Delta's mission and overall strategy must be accomplished at an executive/senior medical leadership level. Then, goals, objectives and action plans need to be established moving down the chain of command. In my opinion, the PDCA approach needs to be applied to each individual problem at the lowest level posible (the people doing the work). Top- down solutions tend to be out of touch with reality.

#### Dr. Harry Leider - Faculty · 9/23/2015 6:54 PM

Karim and Steven,

Where would you both suggest that Delta get started. I like Karim's concept of starting with TownHall meetings to raise interest. And patient safety is often a good "rallying point" to get other physcians involved. But more specifically, how will the leadership team prioritize projects or areas of focus.

#### Dr. Karim Awad · 9/23/2015 8:38 PM

Using the MSW model would help us prioritize and focus on the most important points including patient mortality and safety, while patient satisfaction is a secondary goal. In fact, I question whether patient satisfaction is even an important metric as it is associated with greater inpatient use, higher costs, and increased mortality (http://archinte.jamanetwork.com/Mobile/article.aspx?articleid=1108766).

Dr. Steven Lockman · 9/24/2015 4:51 PM

自