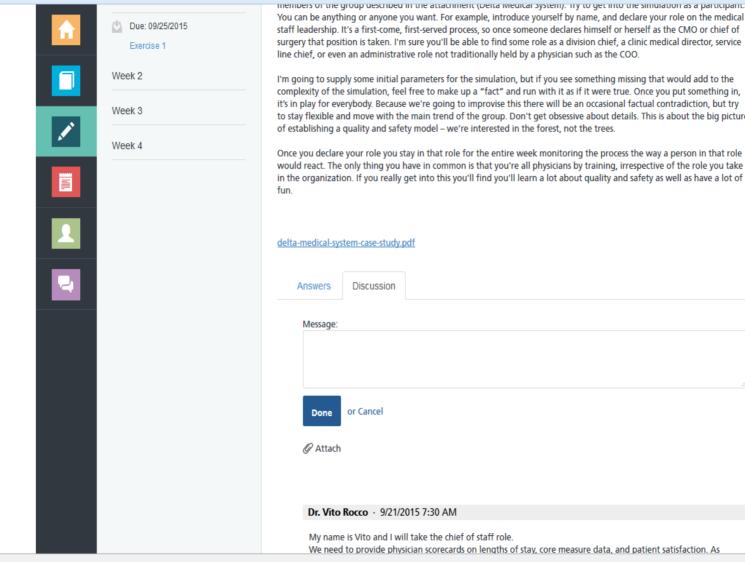

## User Story 1A:

As a course participant, I need to be able to view assigned exercises, so I can complete my course.

# User Story 1D:

As a course participant, I need the materials tab to be located first then the exercise tab, so I can access the information most important first.

## User Story 1F:

As a course participant, I need to be able to see the list of course information in a given week including, videos with lessons and chapters and materials including, PDFs of PowerPoints, articles and resources, so I can access all information related to my course.