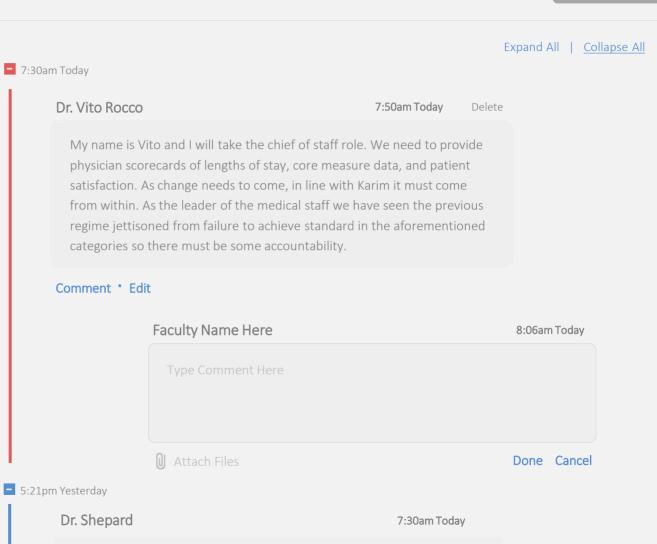

Download All Materials

| Discussions                                                                                       |                                                                                                                                                                                                                                                               |                                         | New Discussion                   |
|---------------------------------------------------------------------------------------------------|---------------------------------------------------------------------------------------------------------------------------------------------------------------------------------------------------------------------------------------------------------------|-----------------------------------------|----------------------------------|
| Filter by : All ▼<br>■ 7:30am Today                                                               |                                                                                                                                                                                                                                                               |                                         | Expand All   <u>Collapse All</u> |
| Dr. Vito Rocco                                                                                    | 7:50am                                                                                                                                                                                                                                                        | Today Delete                            |                                  |
| physician scorecards<br>satisfaction. As chang<br>from within. As the le<br>regime jettisoned fro | I will take the chief of staff role. We nee<br>of lengths of stay, core measure data, a<br>ge needs to come, in line with Karim it m<br>eader of the medical staff we have seen<br>om failure to achieve standard in the afor<br>nust be some accountability. | nd patient<br>nust come<br>the previous |                                  |
|                                                                                                   | Harry                                                                                                                                                                                                                                                         |                                         | 8:06am Today                     |
|                                                                                                   | Type Comment Here                                                                                                                                                                                                                                             |                                         |                                  |
| 5:21pm Yesterday                                                                                  | I Attach Files                                                                                                                                                                                                                                                |                                         | Done Cancel                      |