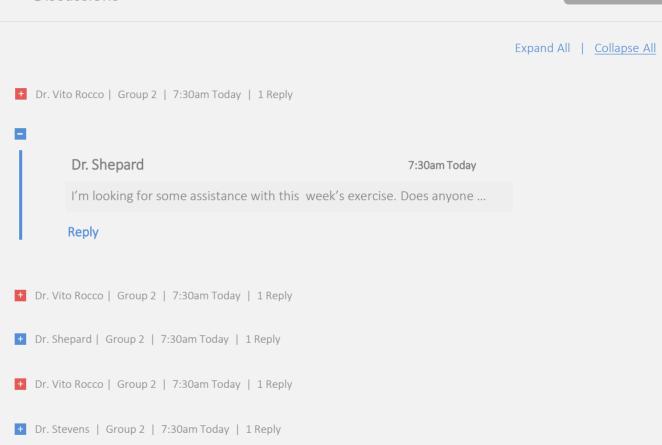

### User Story 3C:

As a course participant, I need to be able to clearly see the following information when a thread is in the collapsed state: who wrote it, group number, time and number of posts in the thread), so I can quickly and easily see any new updates.

## User Story 3E:

As a course participant, I need a refresh button for the discussions, so I can easily refresh the data so I can always have the most up to date information possible.