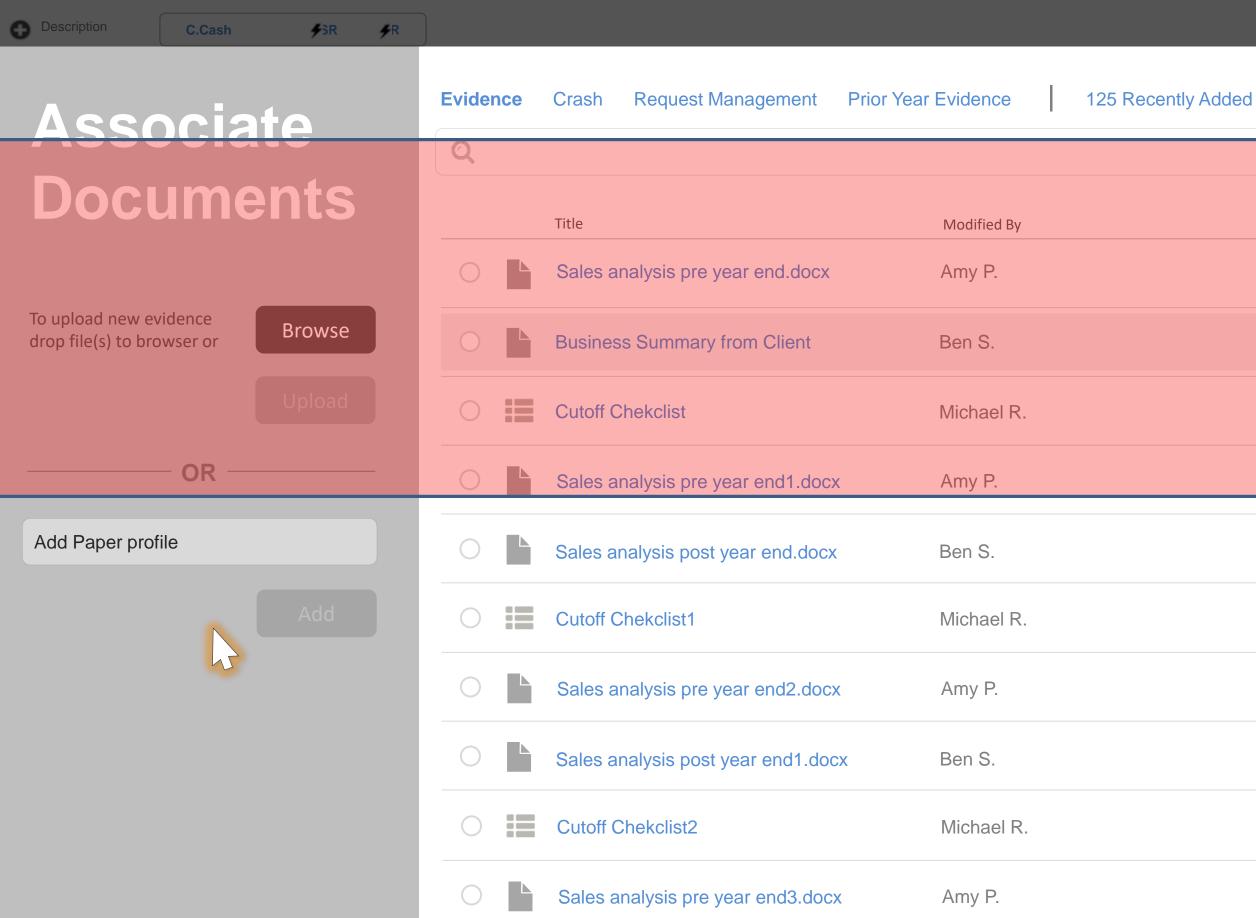

### **User Story**

2.2.1 - Create evidence documents while working in an audit task - EY Team Member

| Coca-Cola Company                 | Tasks      | Documents             | More        |                               | #'s 🛤 💠 💵                                                                                                                                                  |
|-----------------------------------|------------|-----------------------|-------------|-------------------------------|------------------------------------------------------------------------------------------------------------------------------------------------------------|
| Controls and Risk Assessment      | \$         |                       |             | Hand Off                      | Activity Support Review ID                                                                                                                                 |
| ☆     □     Assigned to Michael R | O Year End | <b>▲</b> 6 <b>§</b> 5 | <b>CD</b> 2 | C.Cash <b>#</b> SR <b>#</b> R | Add Comment<br>Ben S. Thu 4 Sep 2:17pm<br>Marked Sales analysis pre year end.docx Ready<br>For Review                                                      |
| Description                       |            |                       |             |                               | Michael B. Thu 4 Sep 2:17pm<br>Signed off on Cutoff Checklist                                                                                              |
| EVIDENCE                          |            | Modified By           |             | Associate Evidence            | Michael B.Thu 4 Sep 2:17pmAdd a review note to Cutoff ChecklistPlease double check the numbers and properly<br>document. This still has and empty section. |
| Sales analysis pre year end.docx  |            | Amy R                 |             | IN REVIEW                     | Ben S.Thu 4 Sep 2:17pmMarked Sales analysis pre year end.docx ReadyFor Review                                                                              |
| Sales analysis post year end.docx |            | Ben S.                |             | 5 REVIEW NOTES                | Ben S.Thu 4 Sep 2:17pmMarked Sales analysis pre year end.docx ReadyFor Review                                                                              |
| Cutoff Checklist                  |            | Michael R.            |             | GR Ben A. P Michael R. 2 More |                                                                                                                                                            |
| RELATED COMPONENTS                |            |                       |             | Add Component                 |                                                                                                                                                            |
| Significant Risk E<br>WCGW Title  |            |                       |             |                               |                                                                                                                                                            |
|                                   |            |                       |             |                               |                                                                                                                                                            |

### **User Story**

2.2.17 Move documents when in individual task, from **Evidence to Crash - EY Team Member** 

| Hand Off        |
|-----------------|
|                 |
|                 |
| Associate Evide |
|                 |
| IN R            |
| 5 REVIEW        |
| Michael R. 2    |
| Add Compo       |
|                 |
|                 |