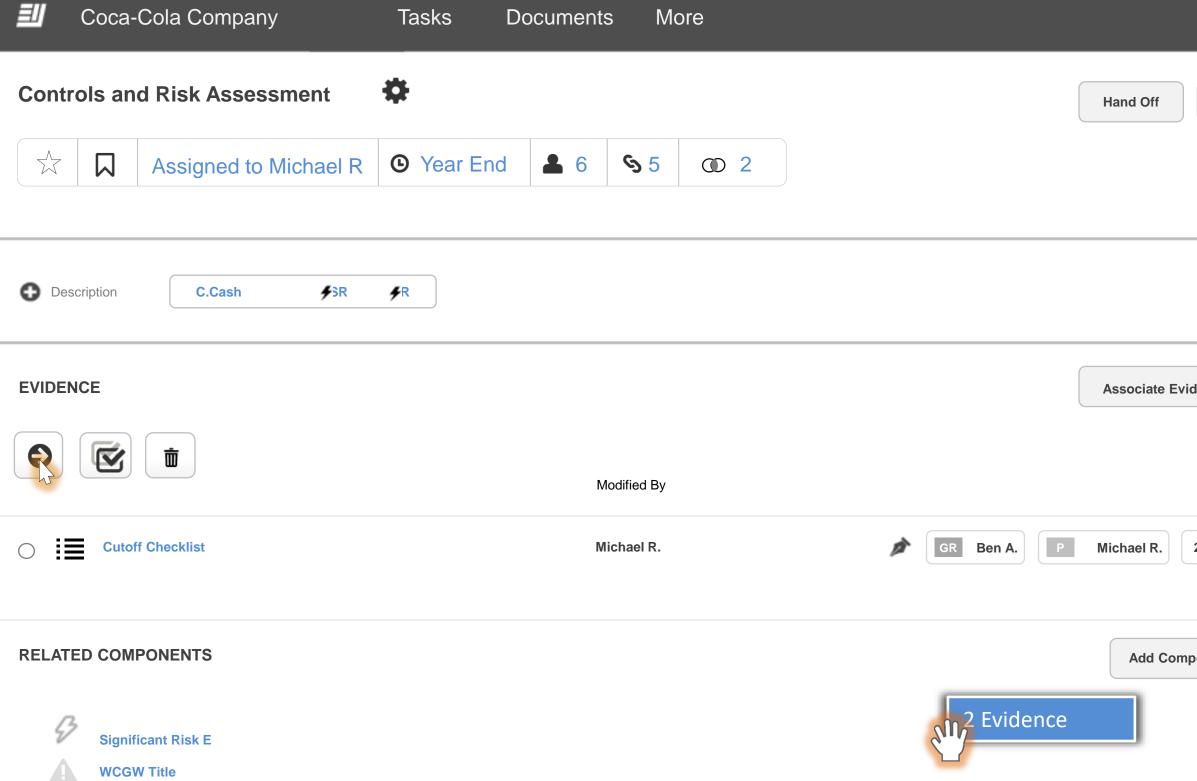

### **User Story**

2.2.17 Move documents when in individual task, from **Evidence to Crash - EY Team Member** 

| Hand Off        |
|-----------------|
|                 |
|                 |
| Associate Evide |
|                 |
| IN R            |
| 5 REVIEW        |
| Michael R. 2    |
| Add Compo       |
|                 |
|                 |

| Coca-Cola Company                   | Tasks Docui       | ments More                 |                                                                         |                 |
|-------------------------------------|-------------------|----------------------------|-------------------------------------------------------------------------|-----------------|
| Controls and Risk Assessment        | <b>\$</b>         |                            |                                                                         | Hand Off        |
| Assigned to Micha                   | el R 🕒 Year End 🔒 | 6 <b>\$</b> 5 <b>(D)</b> 2 |                                                                         |                 |
| C.Cash                              | SR <b>F</b> R     |                            |                                                                         |                 |
| EVIDENCE                            |                   |                            |                                                                         | Associate Evide |
|                                     |                   | Move Document              |                                                                         | •               |
| O Sales analysis pre year end.docx  |                   | - Gather results from cont | associated to the following tasks:<br>rol testing of cash disbursements | IN R            |
| O Sales analysis post year end.docx |                   | Do you want to move then   |                                                                         | 5 REVIEW        |
| Cutoff Checklist                    |                   |                            | Move Cancel                                                             | Michael R. 2    |
|                                     |                   |                            |                                                                         |                 |