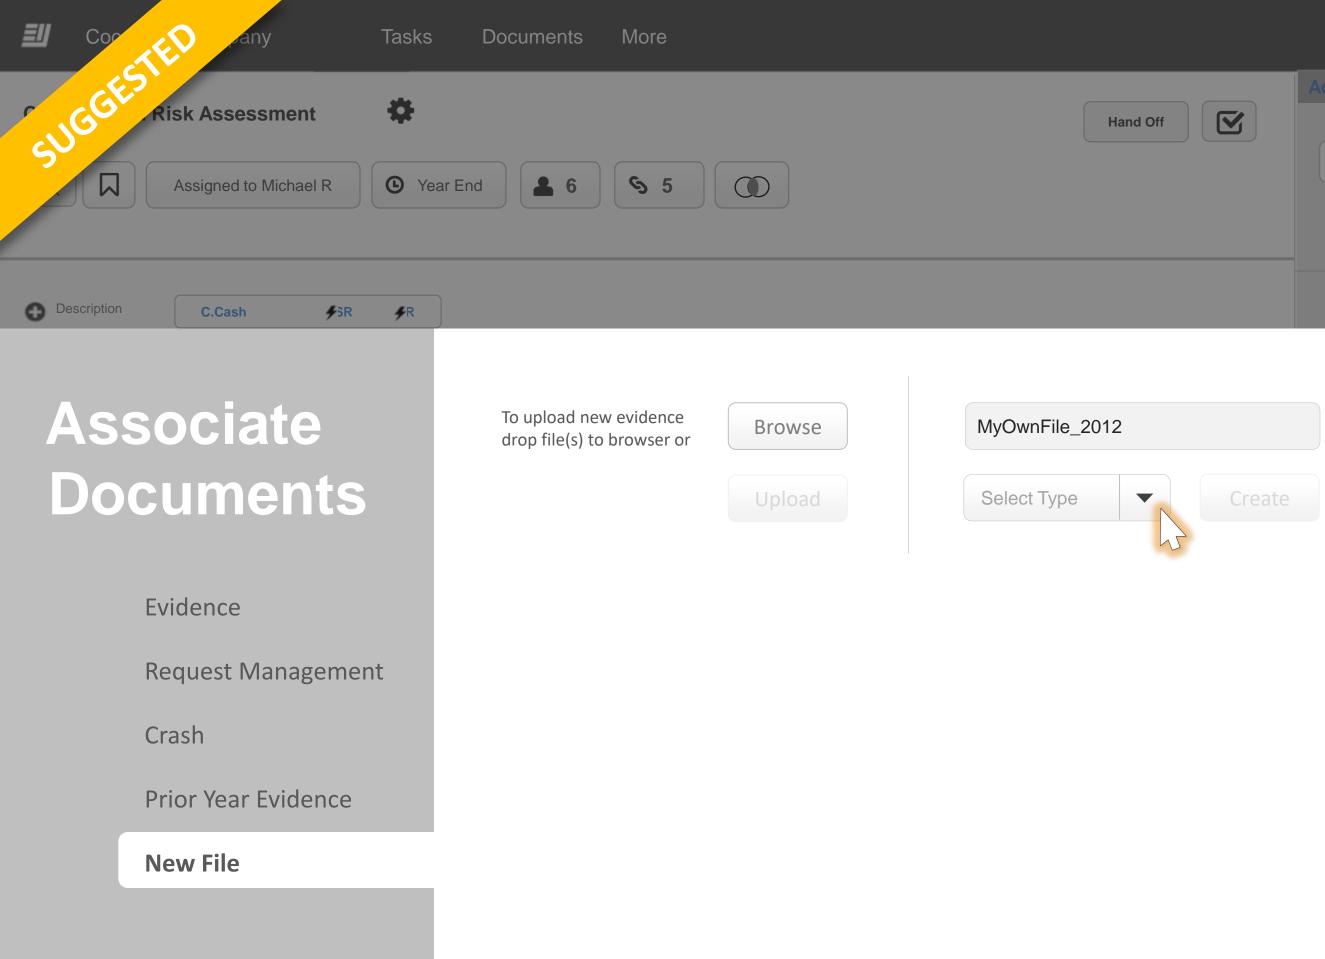

### **User Story**

2.2.17 Move documents when in individual task, from **Evidence to Crash - EY Team Member** 

| Hand Off        |
|-----------------|
|                 |
|                 |
| Associate Evide |
|                 |
| IN R            |
| 5 REVIEW        |
| Michael R. 2    |
| Add Compo       |
|                 |
|                 |

### **User Story**

2.2.19 Move Crash to Evidence while working in an audit task - EY Team

2.2.21 Move client PBC to Evidence while working in an audit task - EY Team

2.2.116 Move Prior Year Evidence to Evidence while working in an audit task - EY Team