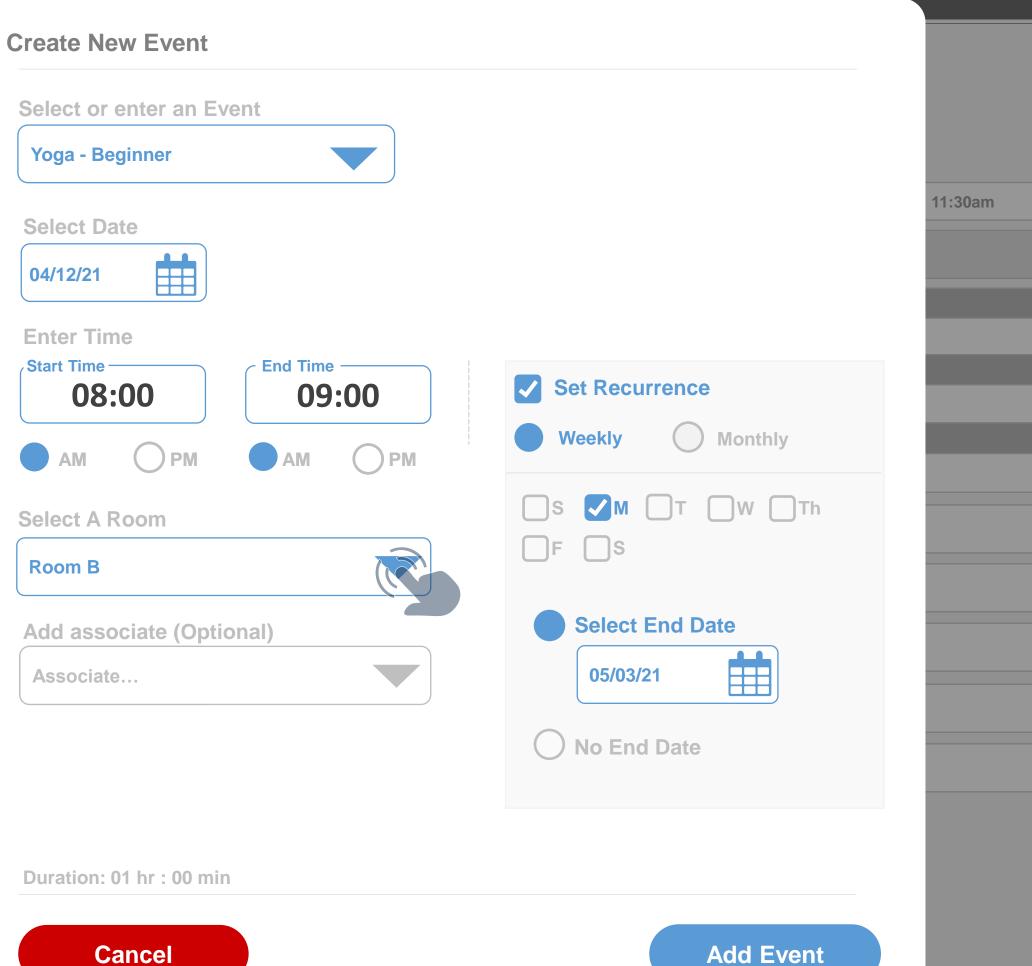

|           |         | Expand All          | Ð |
|-----------|---------|---------------------|---|
|           |         | <u>Collapse All</u> |   |
|           | 11:30am | 12:00pm             |   |
|           |         |                     |   |
|           |         |                     |   |
| urrence   |         |                     |   |
| Monthly   |         |                     |   |
| T W Th    |         |                     |   |
|           |         |                     | 0 |
| End Date  |         |                     |   |
| t Date    |         |                     |   |
| d Date    |         |                     |   |
|           |         |                     |   |
| Add Event |         |                     |   |
|           |         |                     |   |

#### Select or enter an Event Yoga - Beginner **Select Date** 04/12/21 Enter Time End Time Set Rec 08:00 09:00 Weekly ( ) PM AM ( ) PM AM M S **Select A Room** F **S Room B** Select Add associate (Optional) Selec Associate... No Er Duration: 00 hr : 00 min