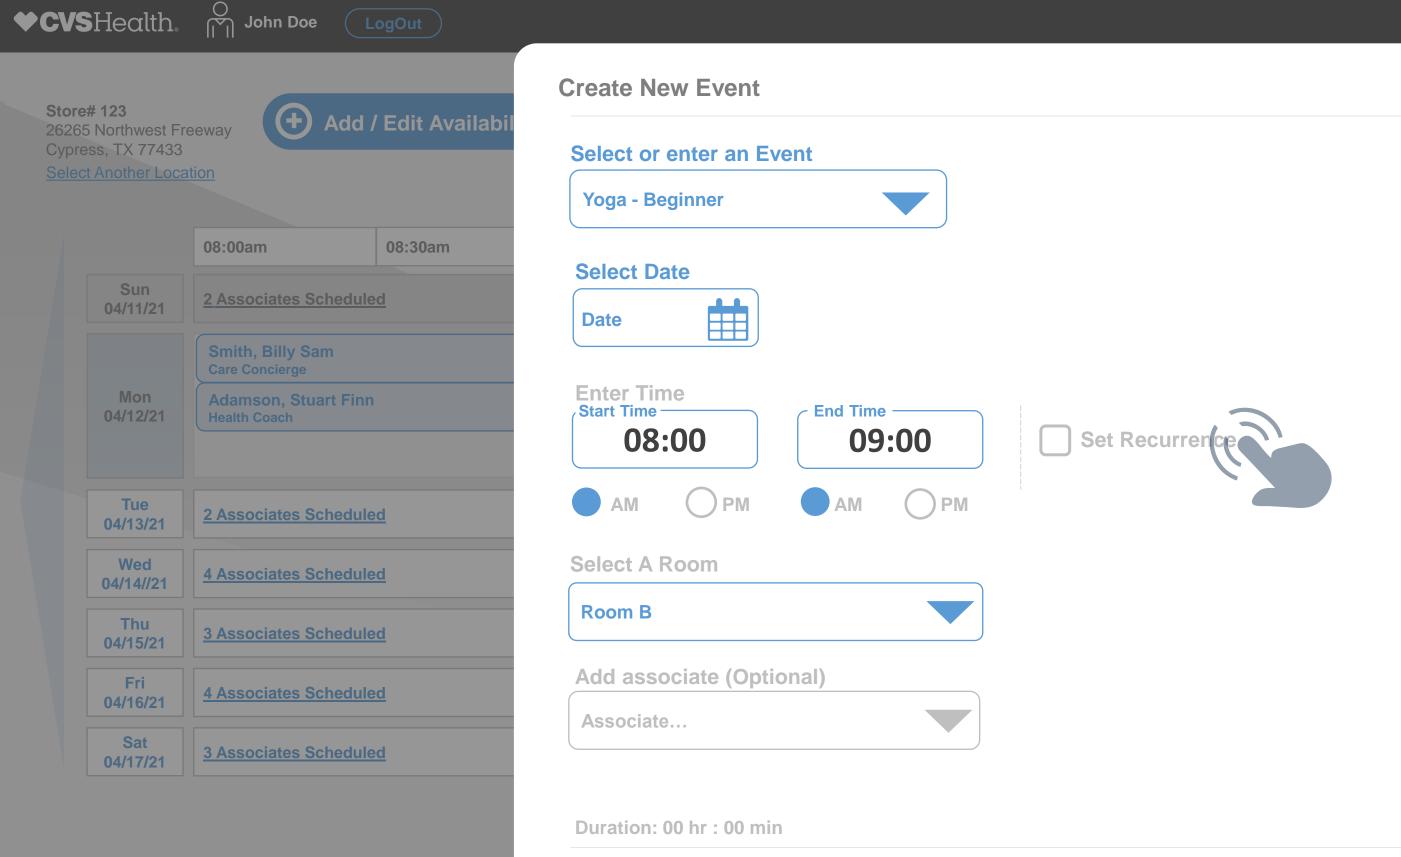

## Create New Event

#### Select or enter an Event

| Yog                 |          |              |
|---------------------|----------|--------------|
| Yoga - Beginner     |          |              |
| Yoga - Expert       |          |              |
| Yoga - Intermediate |          |              |
| Enter Time          |          | ļ            |
| Start Time          | End Time | Set Recurren |
|                     |          |              |
|                     |          |              |
| AM OPM              | AM OPM   |              |
|                     |          |              |
| Select A Room       |          |              |

#### Duration: 00 hr : 00 min

|         | Expand All   |   |
|---------|--------------|---|
|         | Collapse All |   |
| 11:30am | 12:00pm      |   |
|         |              |   |
|         |              |   |
|         |              |   |
|         |              |   |
|         |              | 8 |
|         |              | 8 |
|         |              |   |
|         |              | 8 |
|         |              |   |
|         |              |   |
|         |              |   |
|         |              |   |
|         |              |   |
|         |              |   |
|         |              |   |