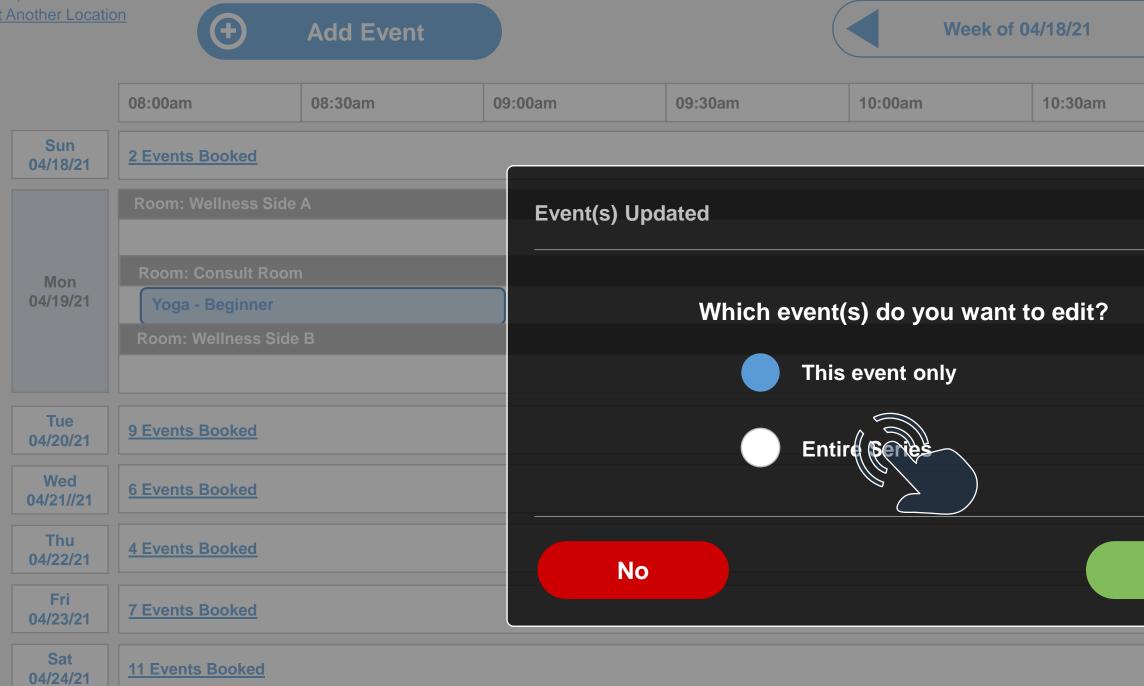

#### **US201062**

ITPR052350 - CET - Group Event Scheduling – Edit a single event followed by edit series - display message

As a Care Concierge or Health Coach,

I want to be able to see a message when I edit the event series and there is one off event(s) so that I am aware that there are one off events in the series.

- User schedules a recurring event for every Monday 8 am 9 am from now till end of the year.
- User navigates to next month and edits 2nd Friday event and changed the start time to 4 pm and saves it.
- Now user navigates to current week schedule and edits the event series from today and updates the start time to 9 am.
- After saving the event series all the events including next months 2nd Friday event should all should show 9 am start time.
- Add message in modal "Okay" button only :
- "If you changed individual event(s) in the series, your changes will be cancelled and those events will match the series again."

# $\mathbf{O}$

**Store# 123** 26265 Northwest Freeway Manage Events Cypress, TX 77433 Select Another Location (+)Add Event 08.302 08·00an

|                  | 08:00am                | 08:30am | 09:00am      | 09:30am              | 10:00am              | 10:30am     |
|------------------|------------------------|---------|--------------|----------------------|----------------------|-------------|
| Sun<br>04/18/21  | 2 Events Booked        |         |              |                      |                      |             |
|                  | Room: Wellness Side A  |         | Event(s) Upd | lated                |                      |             |
| Mon              | Room: Consult Room     |         |              |                      |                      |             |
| 04/19/21         | Yoga - Beginner        |         |              |                      |                      |             |
|                  | Room: Wellness Side B  |         |              | hanged individual    | avant(s) in the same | ries vour d |
|                  |                        |         |              | cancelled, and those |                      |             |
| Tue<br>04/20/21  | <u>9 Events Booked</u> |         | Will be (    | anceneu, anu mos     |                      |             |
| Wed<br>04/21//21 | 6 Events Booked        |         |              |                      |                      |             |
| Thu<br>04/22/21  | 4 Events Booked        |         |              |                      | Okay                 |             |
| Fri<br>04/23/21  | 7 Events Booked        |         |              |                      |                      |             |
| Sat<br>04/24/21  | 11 Events Booked       |         |              |                      |                      |             |