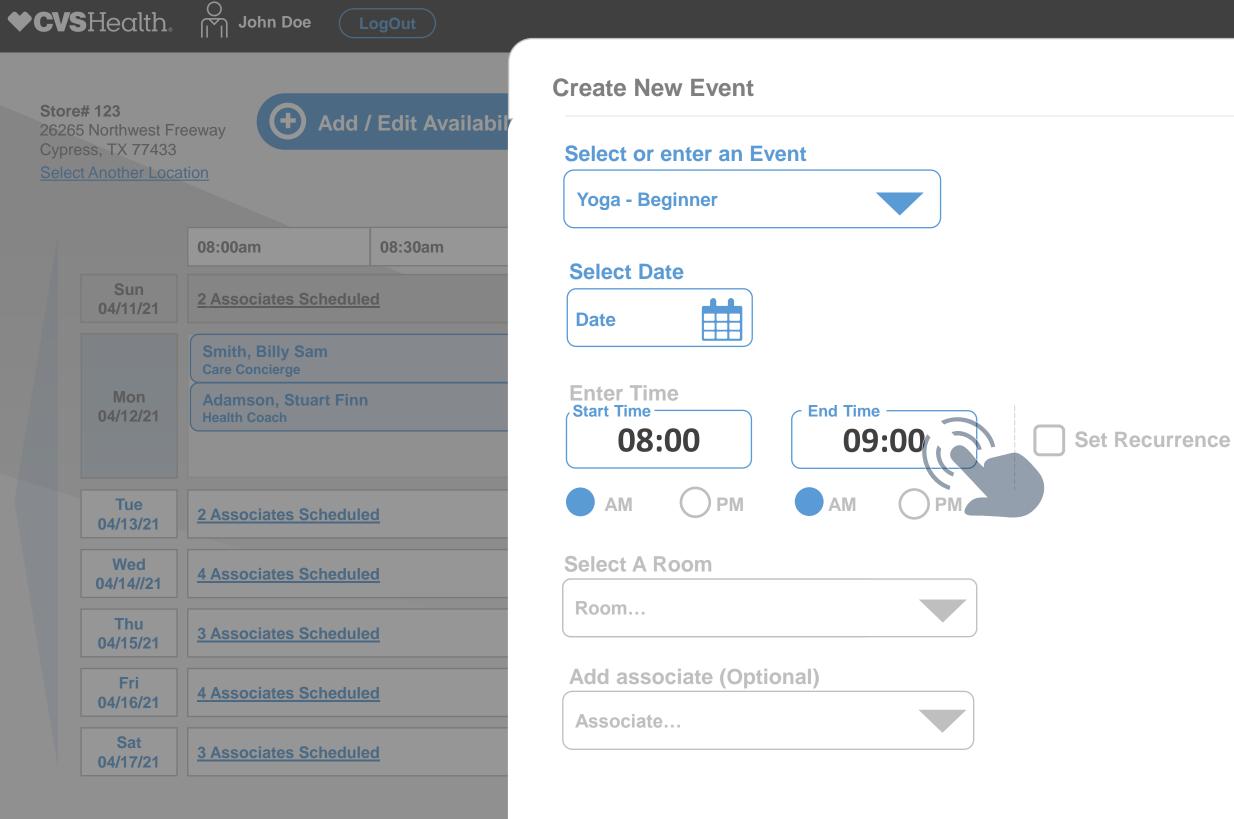

## Create New Event

#### Select or enter an Event

| Yog                 |          |              |
|---------------------|----------|--------------|
| Yoga - Beginner     |          |              |
| Yoga - Expert       |          |              |
| Yoga - Intermediate |          |              |
| Enter Time          |          | ļ            |
| Start Time          | End Time | Set Recurren |
|                     |          |              |
|                     |          |              |
| AM OPM              | AM OPM   |              |
|                     |          |              |
| Select A Room       |          |              |