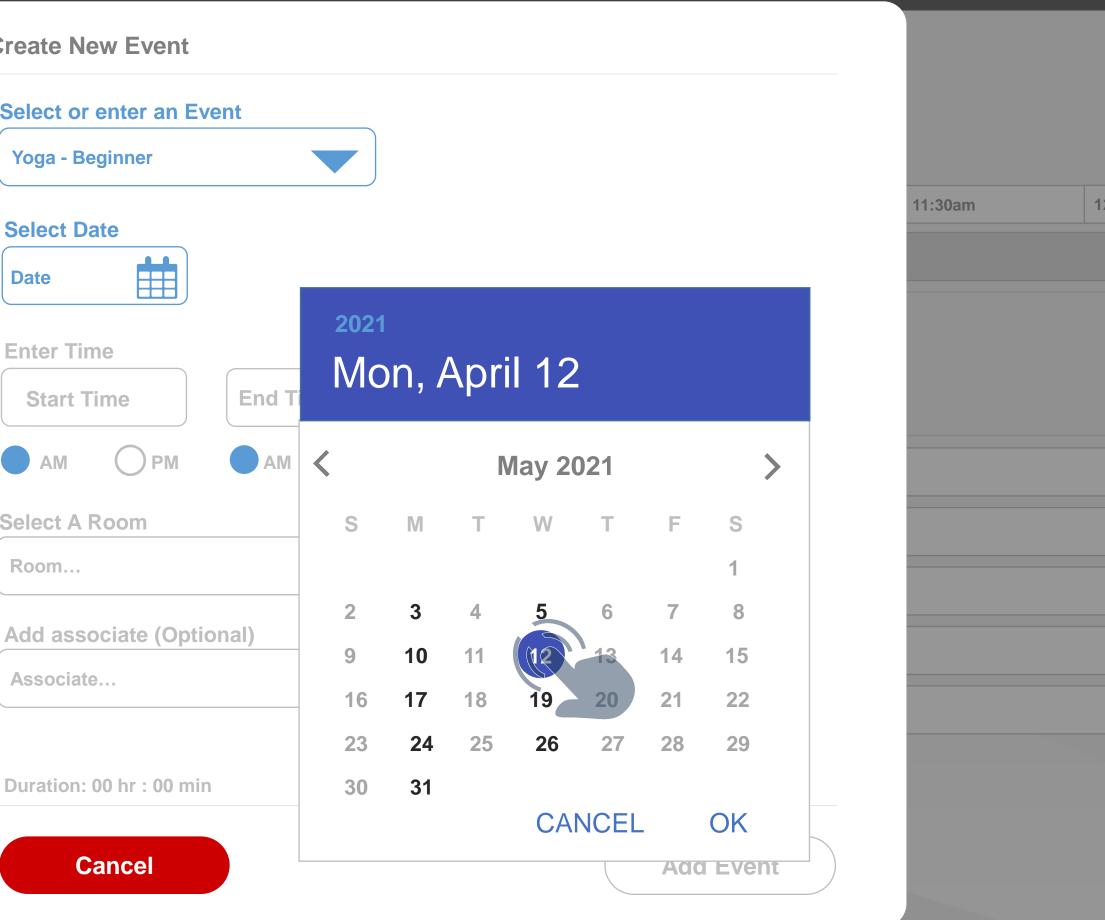

## Create New Event

## Select Date

## Select Date

| Date Enter Time End Ti    | 2021<br>Mc |    | Apri | 19    | )   |
|---------------------------|------------|----|------|-------|-----|
|                           | <          |    | Ν    | lay 2 | 021 |
| Select A Room             | S          | Μ  | Т    | W     | т   |
| Room                      |            |    |      |       |     |
| Add acceptions (Ontional) | 2          | 3  | 4    | 5     | 6   |
| Add associate (Optional)  | 9          | 10 | 11   | 12    | 13  |
| Associate                 | 16         | 17 | 18   | 19    | 20  |
|                           | 23         | 24 | 25   | 26    | 27  |
| Duration: 00 hr : 00 min  | 30         | 31 |      |       |     |
|                           |            |    |      | CA    | NCE |
| Cancel                    |            |    |      |       |     |