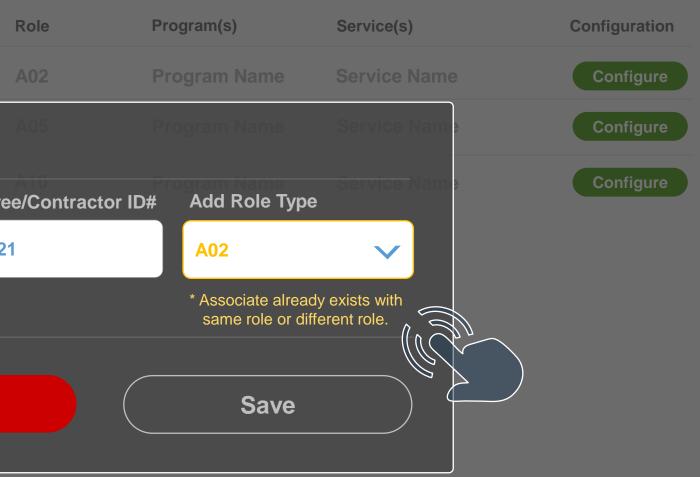

## <u>US200710</u>

## ITPR052350 - CA - Default Settings - Associates - One Role ONLY per Associate

As a user with HH Admin Role

I want to limit an associate in CA Tool with one role

since currently there is no use case with one associate having multiple roles and to avoid conflicts in scheduling.

| Default Settir | ngs St     | ore Settings  | Appointments               | Batch Uple | oad Commu    | nity Partners | Doe, John । (♥)<br>Logout |
|----------------|------------|---------------|----------------------------|------------|--------------|---------------|---------------------------|
| Available As   | sociates   | Add New Assoc | iato                       |            |              |               |                           |
| Last Name      | First Name | Middle Name   | Employee ID/Contractor ID# | Role       | Program(s)   | Service(s)    | Configuration             |
| Abraham        | Jenny      | Ann           | 1234567                    | A02        | Program Name | Service Name  | Configure                 |
| Abraham        | Steffin    |               | 7654321                    | A05        | Program Name | Service Name  | Configure                 |
| Adam           | Priscilla  | Rebeca        | 0987654                    | A10        | Program Name | Service Name  | Configure                 |

| CVSHealth.             |             | Default Settir | ngs Sto        | ore Settings     | Appointme       | nts            |
|------------------------|-------------|----------------|----------------|------------------|-----------------|----------------|
| ealthHub Admin         |             | Available As   | sociates       | Add New Asso     | ciate           |                |
| Programs / Services    |             |                |                |                  |                 |                |
| Roles                  |             | Last Name      | First Name     | Middle Name      | Employee ID/Cor | ntractor ID# F |
| Associate              |             |                |                |                  |                 |                |
| Room Configuration     |             | Abraham        | Jenny          | Ann              | 1234567         | P.             |
| Manage Forms           | Add New     | Associate      |                |                  |                 |                |
| Conversation Guides    | First Name  |                | Middle Name    | Rebeca<br>Last I | Name            | Employee       |
| CET App Configurations | Enter First |                | Enter Middle N | ame              | r Last Name     | Enter ID#      |
|                        |             | Cancel         |                |                  |                 |                |

 $\mathbf{\mathbf{A}}$ 

Η

| <b>VS</b> Health.          |            | Default Sett | ings       | Store Setting | is Appo       | intments            |
|----------------------------|------------|--------------|------------|---------------|---------------|---------------------|
| althHub Admin              |            | Available A  | ssociates  | Add Nev       | w Associate   |                     |
| Programs / Services        |            |              |            |               |               |                     |
| Roles                      |            | Last Name    | First Nam  | e Middle      | Name Employee | D/Contractor ID# Ro |
| Associate                  |            |              |            |               |               |                     |
| Room Configuration         |            | Abraham      | Jenny      | Ann           | 1234567       | Α(                  |
| Manage Forms               | Add New    | Associate    |            |               |               |                     |
| <b>Conversation Guides</b> | First Name |              | Middle Nan | Rebe          | Last Name     | Employee/0          |
| CET App Configurations     | Bob        |              | Enter Mide |               | Barker        | 1212121             |
|                            |            |              |            |               |               |                     |
|                            |            |              |            |               |               |                     |
|                            |            |              |            |               |               | Cancel              |
|                            |            |              |            |               |               |                     |