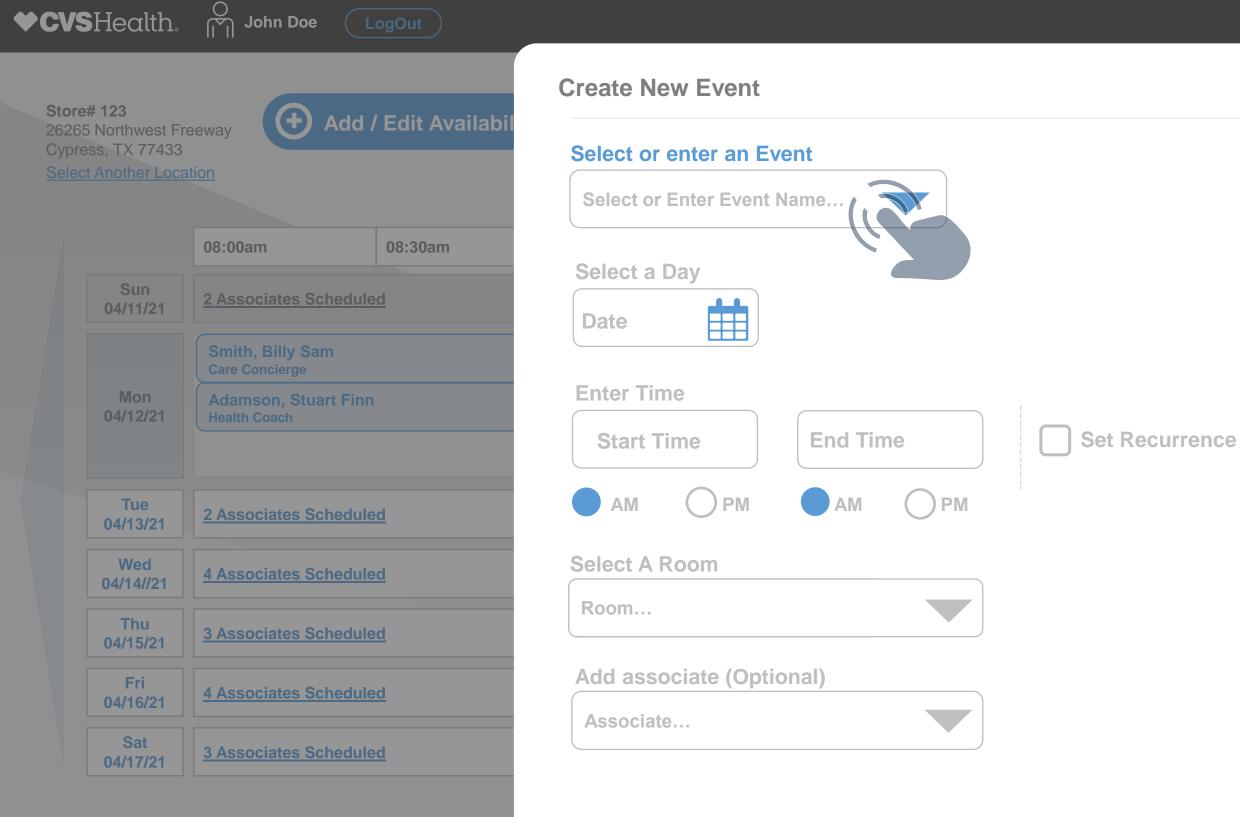

#### **US201062**

ITPR052350 - CET - Group Event Scheduling – Edit a single event followed by edit series - display message

As a Care Concierge or Health Coach,

I want to be able to see a message when I edit the event series and there is one off event(s) so that I am aware that there are one off events in the series.

- User schedules a recurring event for every Monday 8 am 9 am from now till end of the year.
- User navigates to next month and edits 2nd Friday event and changed the start time to 4 pm and saves it.
- Now user navigates to current week schedule and edits the event series from today and updates the start time to 9 am.
- After saving the event series all the events including next months 2nd Friday event should all should show 9 am start time.
- Add message in modal "Okay" button only :
- "If you changed individual event(s) in the series, your changes will be cancelled and those events will match the series again."