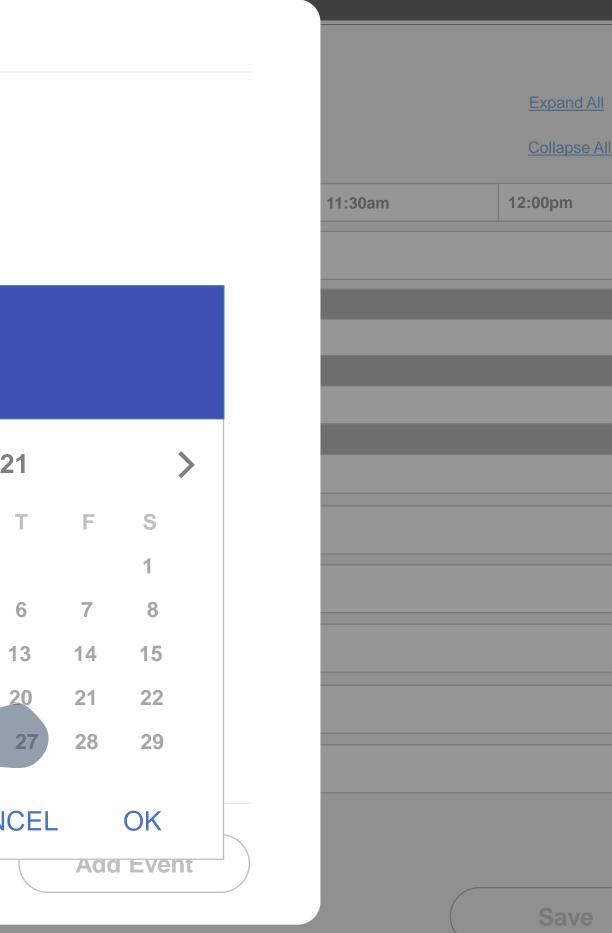

#### **US201062**

ITPR052350 - CET - Group Event Scheduling – Edit a single event followed by edit series - display message

As a Care Concierge or Health Coach,

I want to be able to see a message when I edit the event series and there is one off event(s) so that I am aware that there are one off events in the series.

- User schedules a recurring event for every Monday 8 am 9 am from now till end of the year.
- User navigates to next month and edits 2nd Friday event and changed the start time to 4 pm and saves it.
- Now user navigates to current week schedule and edits the event series from today and updates the start time to 9 am.
- After saving the event series all the events including next months 2nd Friday event should all should show 9 am start time.
- Add message in modal "Okay" button only :
- "If you changed individual event(s) in the series, your changes will be cancelled and those events will match the series again."

#### Select or enter an Event

| Yog                 |          |              |
|---------------------|----------|--------------|
| Yoga - Beginner     |          |              |
| Yoga - Expert       |          |              |
| Yoga - Intermediate |          |              |
| Enter Time          |          | ļ            |
| Start Time          | End Time | Set Recurren |
|                     |          |              |
|                     |          |              |
| AM OPM              | AM OPM   |              |
|                     |          |              |
| Select A Room       |          |              |

| Yoga - Beginner                                               |                                                            |
|---------------------------------------------------------------|------------------------------------------------------------|
| 04/12/21                                                      |                                                            |
| Enter Time<br>08:00<br>AM<br>AM<br>AM<br>AM<br>AM<br>AM<br>AM | <ul> <li>Set Recurrence</li> <li>Weekly Monthly</li> </ul> |
| elect A Room                                                  | S M T W Th<br>F S                                          |
| Add associate (Optional) Associate                            | Select End Date                                            |
|                                                               | No End Date                                                |
|                                                               |                                                            |