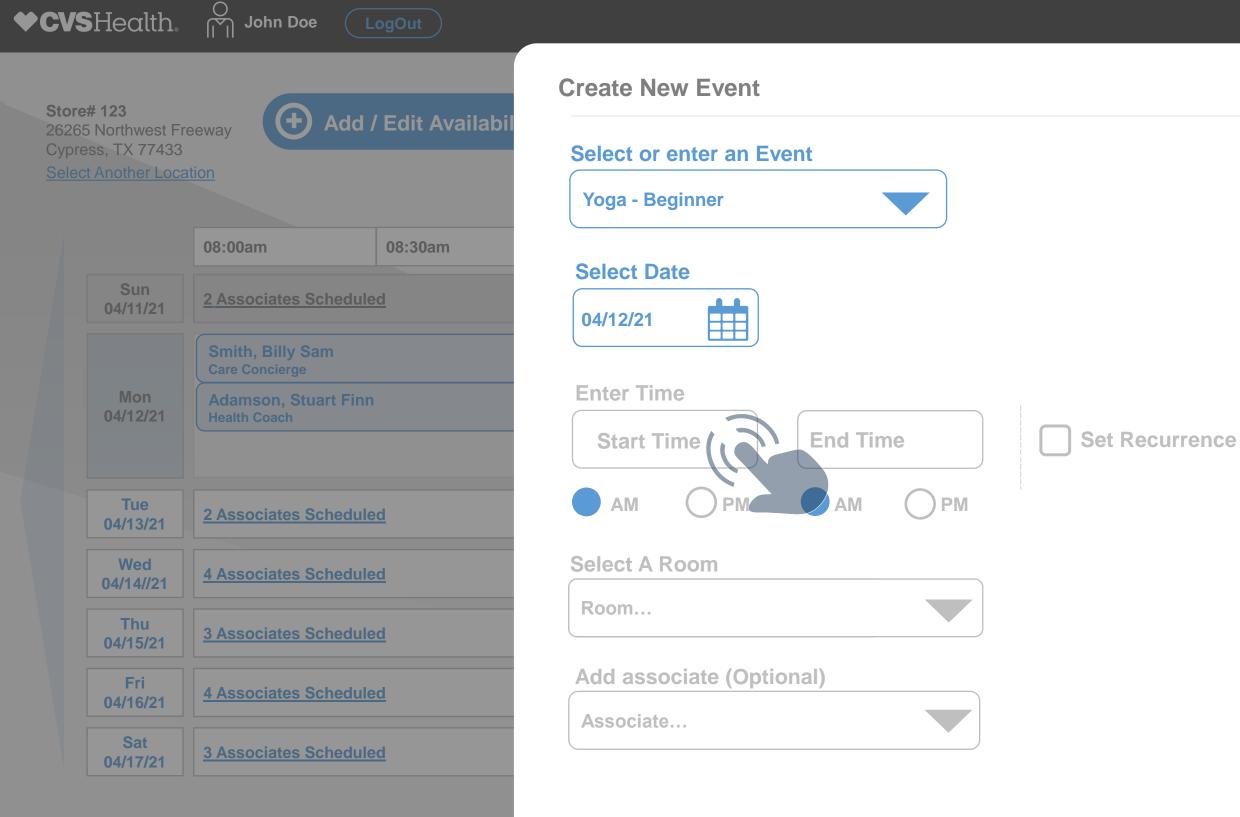

## Create New Event

#### Select or enter an Event

| Yog                 |          |              |
|---------------------|----------|--------------|
| Yoga - Beginner     |          |              |
| Yoga - Expert       |          |              |
| Yoga - Intermediate |          |              |
| Enter Time          |          | ļ            |
| Start Time          | End Time | Set Recurren |
|                     |          |              |
|                     |          |              |
| AM OPM              | AM OPM   |              |
|                     |          |              |
| Select A Room       |          |              |