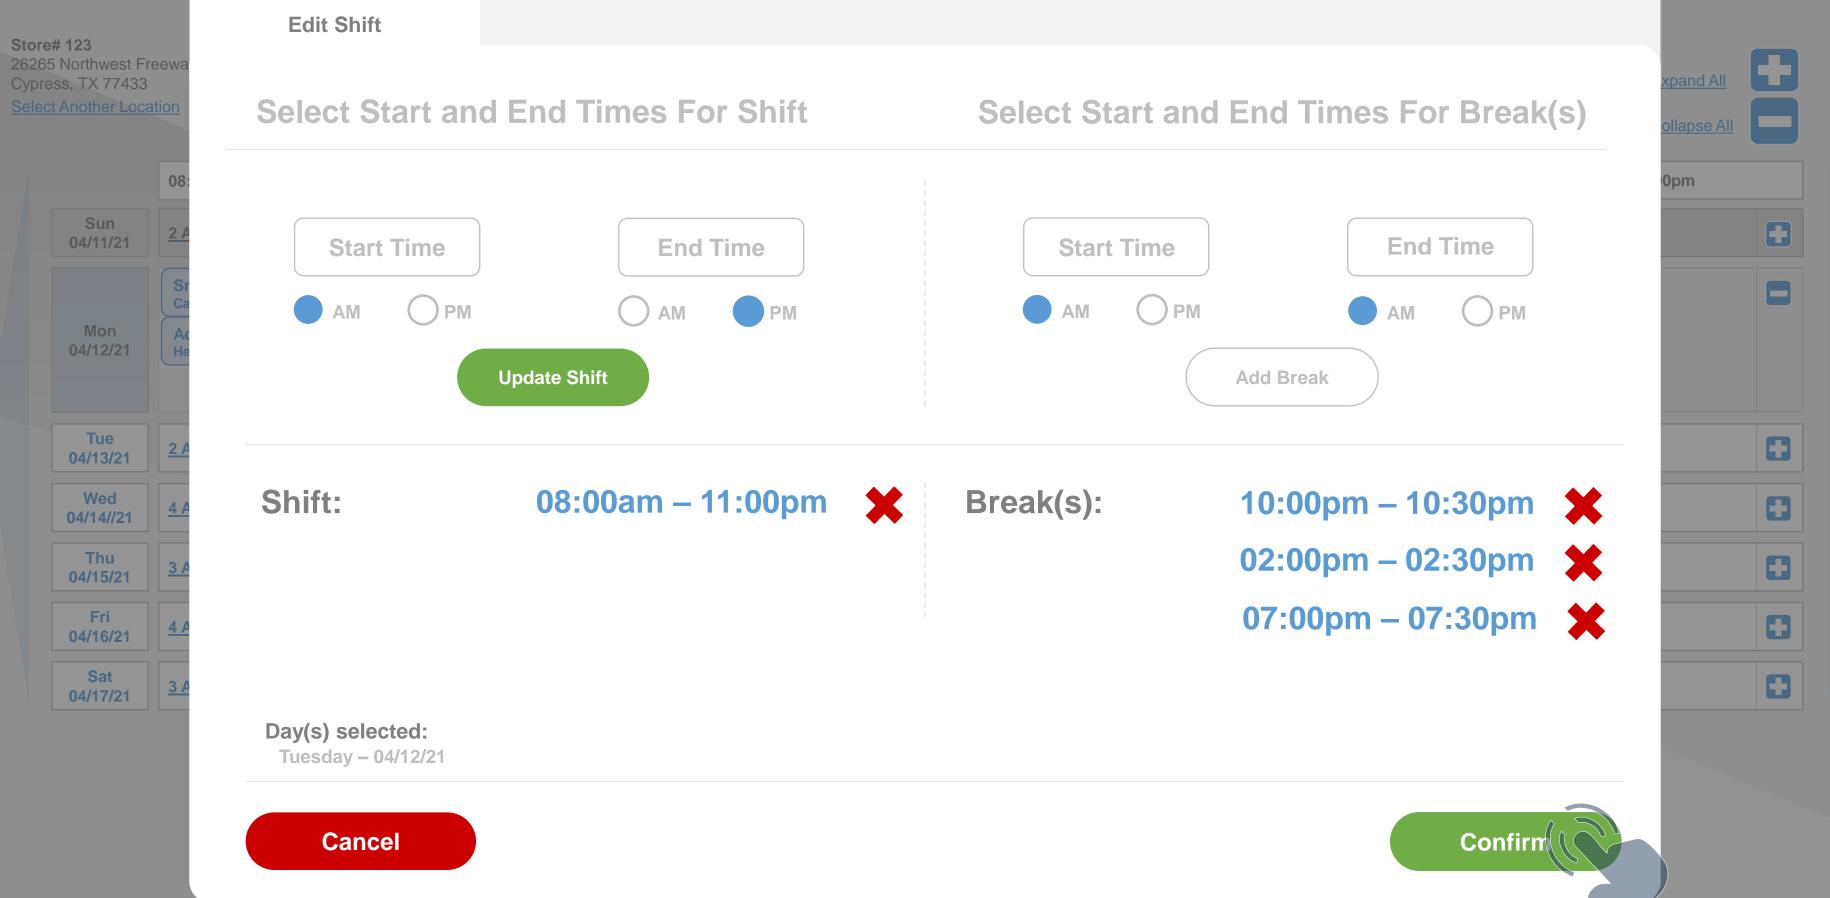

## <u>US203765</u>

## ITPR052350 - CET - Load Associate - Sort Breaks by time in ascending order

As a Care Concierge or Health Coach,

I want to see breaks sorted in ascending order of the break start time automatically so that it will be easier for user to comprehend the break times.