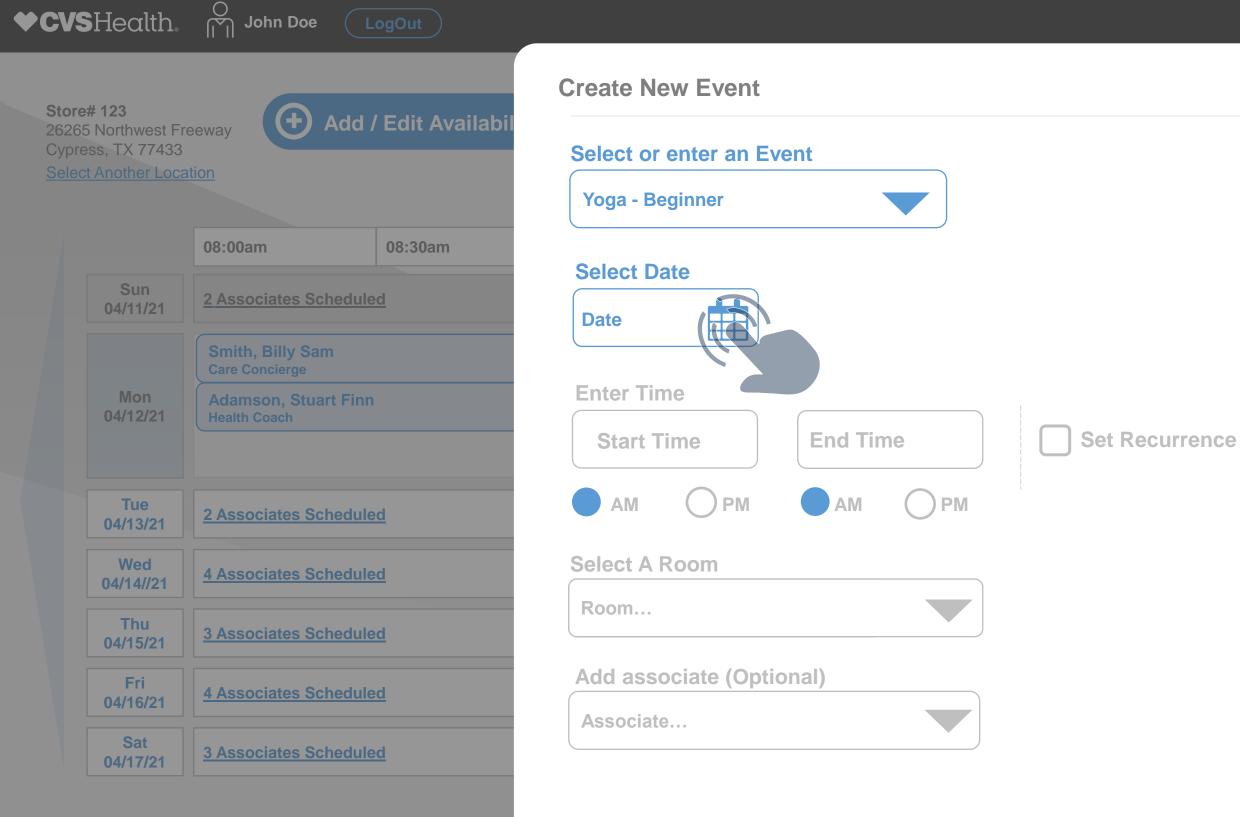

#### **US201062**

ITPR052350 - CET - Group Event Scheduling – Edit a single event followed by edit series - display message

As a Care Concierge or Health Coach,

I want to be able to see a message when I edit the event series and there is one off event(s) so that I am aware that there are one off events in the series.

- User schedules a recurring event for every Monday 8 am 9 am from now till end of the year.
- User navigates to next month and edits 2nd Friday event and changed the start time to 4 pm and saves it.
- Now user navigates to current week schedule and edits the event series from today and updates the start time to 9 am.
- After saving the event series all the events including next months 2nd Friday event should all should show 9 am start time.
- Add message in modal "Okay" button only :
- "If you changed individual event(s) in the series, your changes will be cancelled and those events will match the series again."