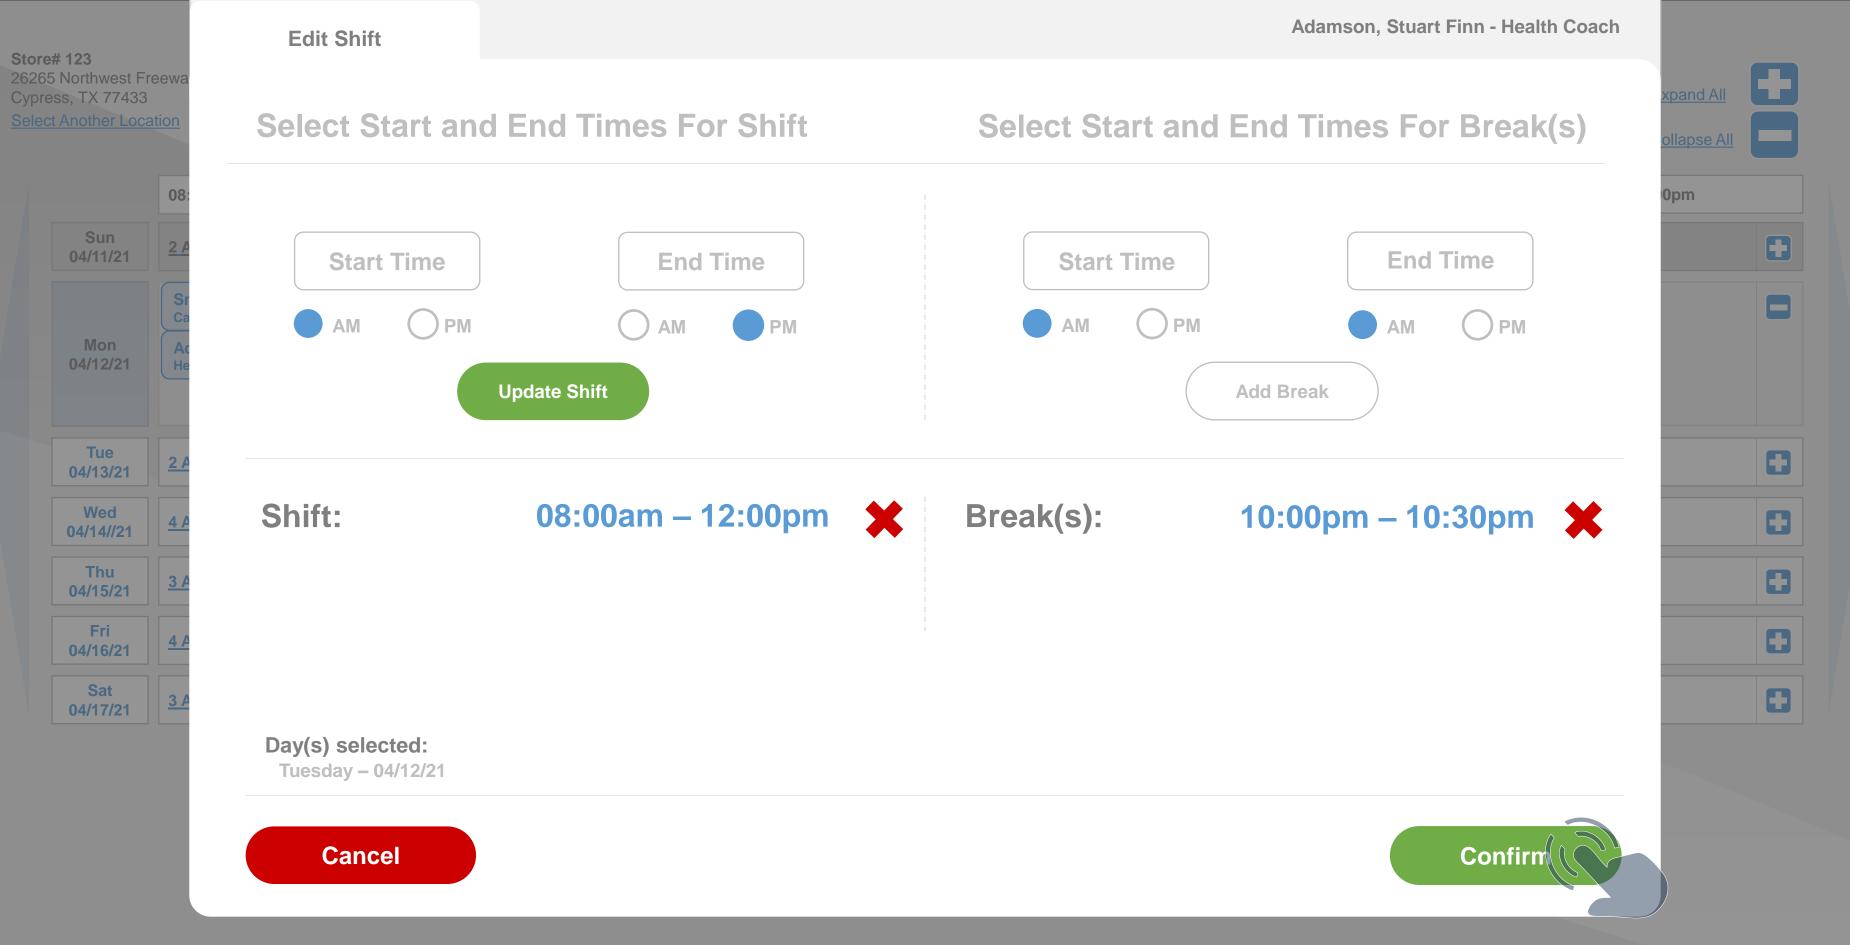

#### ITPR052350 - CET - Load Associate - Edit/Delete from Weekly Calendar View

As a Care Concierge or Generalist,

I want the ability to click into associate shift from calendar view to make edits/deletes so that it allows user to quickly access existing shift to make adjustments without having to search for associate

#### Edit Shift

AM

() PM

**Store# 123** 26265 Northwest Freewa Cypress, TX 77433

Sun

04/11/21

Mon 04/12/21

Tue

John Doe LogOut

Edit Shift

Adamson, Stuart Finn - Health Coach **Select Start and End Times For Break(s)** 0pm **End Time** ( ) PM Add E Confirm