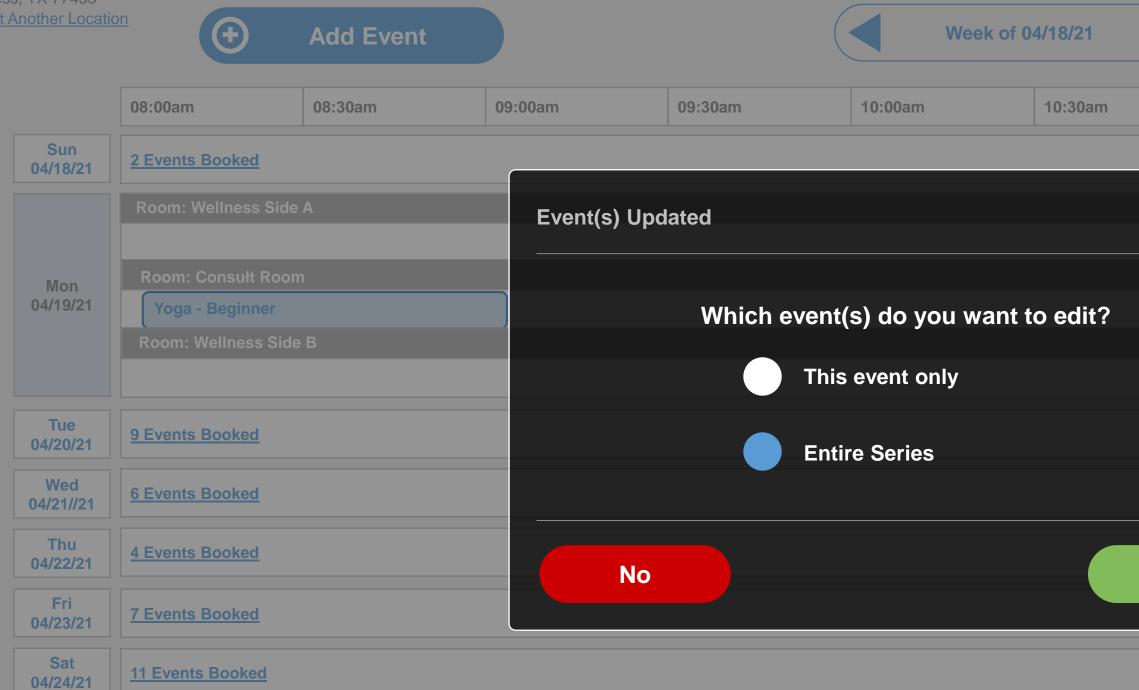

#### **US201062**

ITPR052350 - CET - Group Event Scheduling – Edit a single event followed by edit series - display message

As a Care Concierge or Health Coach,

I want to be able to see a message when I edit the event series and there is one off event(s) so that I am aware that there are one off events in the series.

- User schedules a recurring event for every Monday 8 am 9 am from now till end of the year.
- User navigates to next month and edits 2nd Friday event and changed the start time to 4 pm and saves it.
- Now user navigates to current week schedule and edits the event series from today and updates the start time to 9 am.
- After saving the event series all the events including next months 2nd Friday event should all should show 9 am start time.
- Add message in modal "Okay" button only :
- "If you changed individual event(s) in the series, your changes will be cancelled and those events will match the series again."