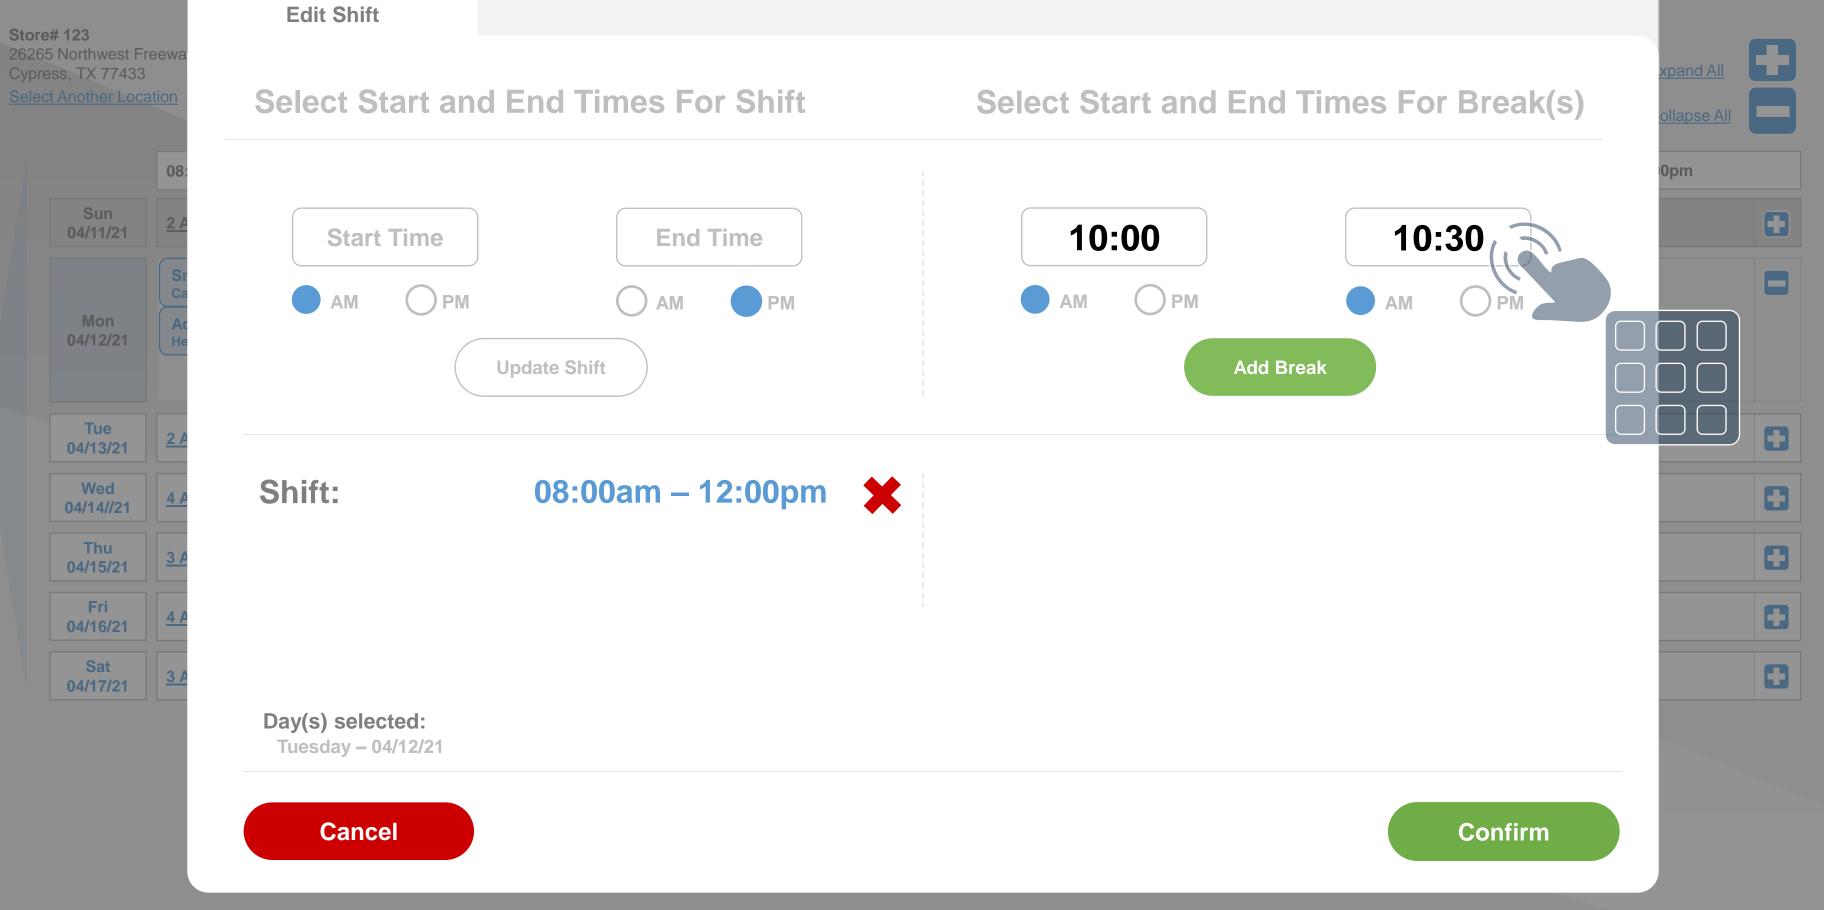

## <u>US203765</u>

## ITPR052350 - CET - Load Associate - Sort Breaks by time in ascending order

As a Care Concierge or Health Coach,

I want to see breaks sorted in ascending order of the break start time automatically so that it will be easier for user to comprehend the break times.