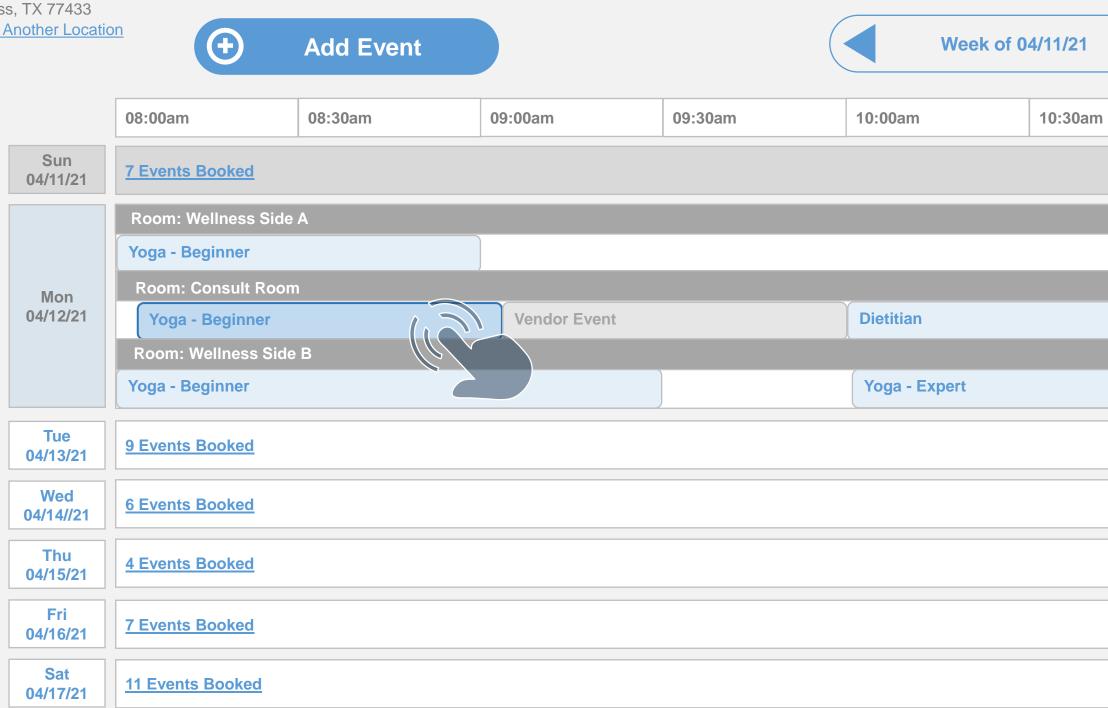

| <b>Store# 123</b><br>26265 Northwest Free<br>Cypress, TX 77433 |                  | way                 | e Events  |              |         |               |          |                 |         | Expand All   |
|----------------------------------------------------------------|------------------|---------------------|-----------|--------------|---------|---------------|----------|-----------------|---------|--------------|
| Select Another Location                                        |                  |                     | Add Event |              |         | Week of 0     | 94/11/21 |                 |         |              |
|                                                                |                  |                     |           |              |         |               |          |                 |         | Collapse All |
|                                                                |                  | 08:00am             | 08:30am   | 09:00am      | 09:30am | 10:00am       | 10:30am  | 11:00am         | 11:30am | 12:00pm      |
|                                                                | Sun<br>04/11/21  | 7 Events Booked     |           |              |         |               |          |                 |         |              |
|                                                                |                  | Room: Wellness Side | A         |              |         |               |          |                 |         |              |
|                                                                |                  | Yoga - Beginner     |           |              |         |               |          | Yoga - Beginner |         |              |
|                                                                | Mon              | Room: Consult Room  | n         |              |         | (             |          |                 |         |              |
|                                                                | 04/12/21         |                     |           | Vendor Event |         | Dietitian     |          |                 |         | _            |
|                                                                |                  | Room: Wellness Side | B         |              | )       |               |          |                 |         |              |
|                                                                |                  | Yoga - Beginner     |           |              | )       | Yoga - Expert |          |                 |         |              |
|                                                                | Tue<br>04/13/21  | 9 Events Booked     |           |              |         |               |          |                 |         | 0            |
|                                                                | Wed<br>04/14//21 | 6 Events Booked     |           |              |         |               |          |                 |         | 0            |
|                                                                | Thu<br>04/15/21  | 4 Events Booked     |           |              |         |               |          |                 |         | 0            |
|                                                                | Fri<br>04/16/21  | 7 Events Booked     |           |              |         |               |          |                 |         | 0            |
|                                                                | Sat<br>04/17/21  | 11 Events Booked    |           |              |         |               |          |                 |         | 0            |

| Cypres                              | Northwest Free<br>s, TX 77433 | way                    | e Events  |
|-------------------------------------|-------------------------------|------------------------|-----------|
| Select A                            | Another Locatio               |                        | Add Event |
|                                     |                               |                        |           |
|                                     |                               | 08:00am                | 08:30am   |
|                                     | Sun<br>04/11/21               | 7 Events Booked        |           |
|                                     |                               | Room: Wellness Side    | A         |
|                                     |                               | Yoga - Beginner        |           |
|                                     | Mon                           | Room: Consult Room     |           |
|                                     | 04/12/21                      |                        |           |
|                                     |                               | Room: Wellness Side B  |           |
|                                     |                               | Yoga - Beginner        |           |
|                                     | Tue<br>04/13/21               | 9 Events Booked        |           |
| Wed<br>04/14//21<br>Thu<br>04/15/21 |                               | <u>6 Events Booked</u> |           |
|                                     |                               | <u>4 Events Booked</u> |           |
|                                     | Fri<br>04/16/21               | 7 Events Booked        |           |
|                                     | Sat<br>04/17/21               | 11 Events Booked       |           |

|          | <b>123</b><br>Northwest Free<br>s, TX 77433 | way Manage             | e Events  |
|----------|---------------------------------------------|------------------------|-----------|
| Select A | Another Locatio                             |                        | Add Event |
|          |                                             |                        |           |
|          |                                             | 08:00am                | 08:30am   |
|          | Sun<br>04/11/21                             | 7 Events Booked        |           |
|          |                                             | Room: Wellness Side    | A         |
|          |                                             | Yoga - Beginner        |           |
|          | Mon<br>04/12/21                             | Room: Consult Room     |           |
|          |                                             |                        |           |
|          |                                             | Room: Wellness Side B  |           |
|          |                                             | Yoga - Beginner        |           |
|          | Tue<br>04/13/21                             | 9 Events Booked        |           |
|          | Wed<br>04/14//21                            | <u>6 Events Booked</u> |           |
|          | Thu<br>04/15/21                             | <u>4 Events Booked</u> |           |
|          | Fri<br>04/16/21                             | 7 Events Booked        |           |
|          | Sat<br>04/17/21                             | 11 Events Booked       |           |