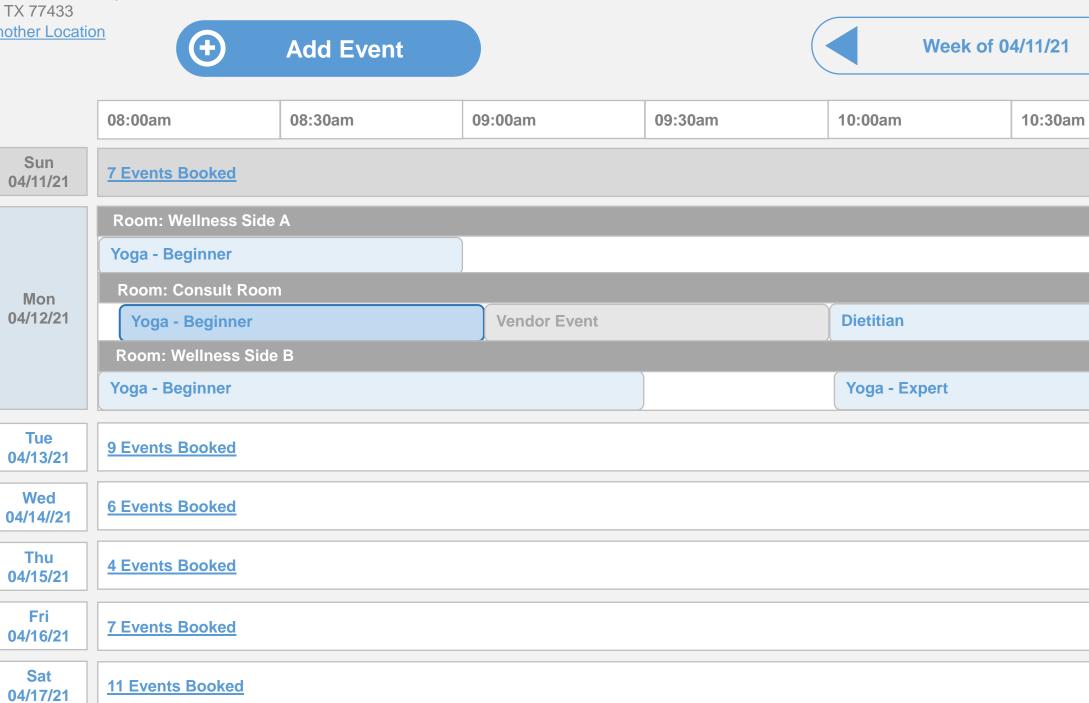

| <b>Store# 123</b><br>26265 Northwest Free<br>Cypress, TX 77433 |                  | way                 | e Events  |              |         |               |          |                 |         | Expand All   |
|----------------------------------------------------------------|------------------|---------------------|-----------|--------------|---------|---------------|----------|-----------------|---------|--------------|
| Select Another Location                                        |                  |                     | Add Event |              |         | Week of 0     | 94/11/21 |                 |         |              |
|                                                                |                  |                     |           |              |         |               |          |                 |         | Collapse All |
|                                                                |                  | 08:00am             | 08:30am   | 09:00am      | 09:30am | 10:00am       | 10:30am  | 11:00am         | 11:30am | 12:00pm      |
|                                                                | Sun<br>04/11/21  | 7 Events Booked     |           |              |         |               |          |                 |         |              |
|                                                                |                  | Room: Wellness Side | A         |              |         |               |          |                 |         |              |
|                                                                |                  | Yoga - Beginner     |           |              |         |               |          | Yoga - Beginner |         |              |
|                                                                | Mon              | Room: Consult Room  | n         |              |         | (             |          |                 |         |              |
|                                                                | 04/12/21         |                     |           | Vendor Event |         | Dietitian     |          |                 |         | _            |
|                                                                |                  | Room: Wellness Side | B         |              | )       |               |          |                 |         |              |
|                                                                |                  | Yoga - Beginner     |           |              | )       | Yoga - Expert |          |                 |         |              |
|                                                                | Tue<br>04/13/21  | 9 Events Booked     |           |              |         |               |          |                 |         | 0            |
|                                                                | Wed<br>04/14//21 | 6 Events Booked     |           |              |         |               |          |                 |         | 0            |
|                                                                | Thu<br>04/15/21  | 4 Events Booked     |           |              |         |               |          |                 |         | 0            |
|                                                                | Fri<br>04/16/21  | 7 Events Booked     |           |              |         |               |          |                 |         | 0            |
|                                                                | Sat<br>04/17/21  | 11 Events Booked    |           |              |         |               |          |                 |         | 0            |

| Cypres                              | Northwest Free<br>s, TX 77433 | way                    | e Events  |
|-------------------------------------|-------------------------------|------------------------|-----------|
| Select A                            | Another Locatio               |                        | Add Event |
|                                     |                               |                        |           |
|                                     |                               | 08:00am                | 08:30am   |
|                                     | Sun<br>04/11/21               | 7 Events Booked        |           |
|                                     |                               | Room: Wellness Side    | A         |
|                                     |                               | Yoga - Beginner        |           |
|                                     | Mon                           | Room: Consult Room     |           |
|                                     | 04/12/21                      |                        |           |
|                                     |                               | Room: Wellness Side B  |           |
|                                     |                               | Yoga - Beginner        |           |
|                                     | Tue<br>04/13/21               | 9 Events Booked        |           |
| Wed<br>04/14//21<br>Thu<br>04/15/21 |                               | <u>6 Events Booked</u> |           |
|                                     |                               | <u>4 Events Booked</u> |           |
|                                     | Fri<br>04/16/21               | 7 Events Booked        |           |
|                                     | Sat<br>04/17/21               | 11 Events Booked       |           |

|          | <b>123</b><br>Northwest Free<br>s, TX 77433 | way Manage             | e Events  |
|----------|---------------------------------------------|------------------------|-----------|
| Select A | Another Locatio                             |                        | Add Event |
|          |                                             |                        |           |
|          |                                             | 08:00am                | 08:30am   |
|          | Sun<br>04/11/21                             | 7 Events Booked        |           |
|          |                                             | Room: Wellness Side    | A         |
|          |                                             | Yoga - Beginner        |           |
|          | Mon<br>04/12/21                             | Room: Consult Room     |           |
|          |                                             |                        |           |
|          |                                             | Room: Wellness Side B  |           |
|          |                                             | Yoga - Beginner        |           |
|          | Tue<br>04/13/21                             | 9 Events Booked        |           |
|          | Wed<br>04/14//21                            | <u>6 Events Booked</u> |           |
|          | Thu<br>04/15/21                             | <u>4 Events Booked</u> |           |
|          | Fri<br>04/16/21                             | 7 Events Booked        |           |
|          | Sat<br>04/17/21                             | 11 Events Booked       |           |