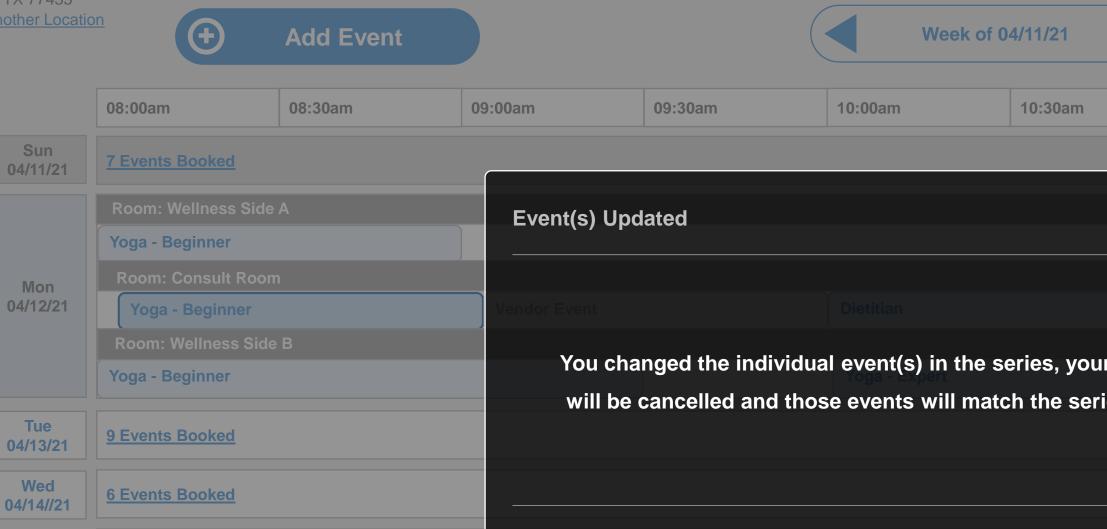

#### **US201062**

ITPR052350 - CET - Group Event Scheduling – Edit a single event followed by edit series - display message

As a Care Concierge or Health Coach,

I want to be able to see a message when I edit the event series and there is one off event(s) so that I am aware that there are one off events in the series.

- User schedules a recurring event for every Monday 8 am 9 am from now till end of the year.
- User navigates to next month and edits 2nd Friday event and changed the start time to 4 pm and saves it.
- Now user navigates to current week schedule and edits the event series from today and updates the start time to 9 am.
- After saving the event series all the events including next months 2nd Friday event should all should show 9 am start time.
- Add message in modal "Okay" button only :
- "If you changed individual event(s) in the series, your changes will be cancelled and those events will match the series again."