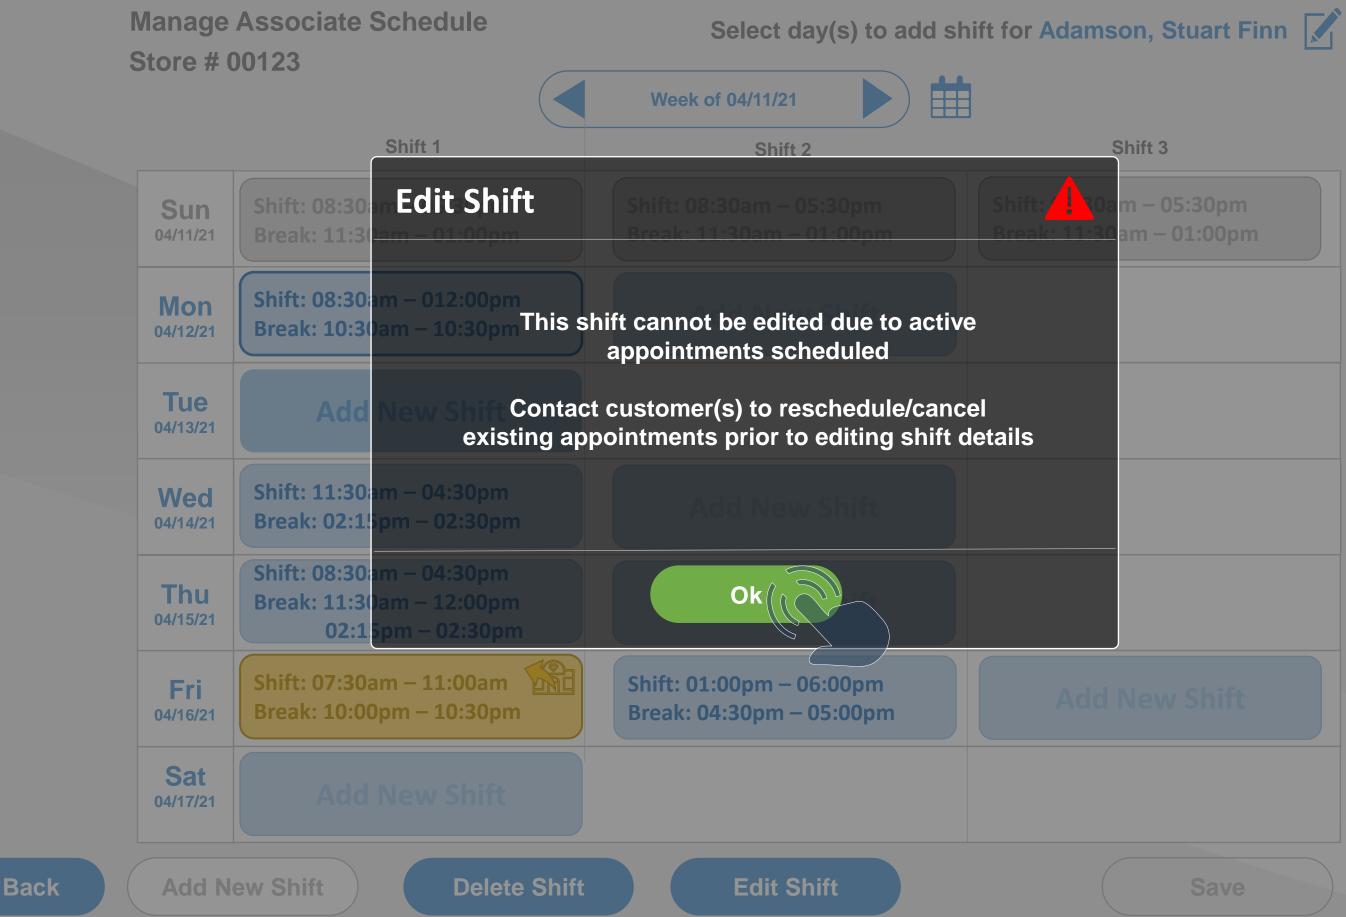

#### ITPR052350 - CET - Load Associate - Edit/Delete from Weekly Calendar View

As a Care Concierge or Generalist,

I want the ability to click into associate shift from calendar view to make edits/deletes so that it allows user to quickly access existing shift to make adjustments without having to search for associate

## Select day(s) to add shift for Adamson, Stuart Finn

#### Shift 3

Shift: 08:30am – 05:30pm Break: 11:30am – 01:00pm

Add New Shift

John Doe LogOut

#### Edit Shift

AM

() PM

**Store# 123** 26265 Northwest Freewa Cypress, TX 77433

Sun

04/11/21

Mon 04/12/21

Tue

John Doe LogOut

Edit Shift

Adamson, Stuart Finn - Health Coach **Select Start and End Times For Break(s)** 0pm **End Time** ( ) PM Add E Confirm

#### Shift 3

Shift: 08:30am – 05:30pm Break: 11:30am – 01:00pm