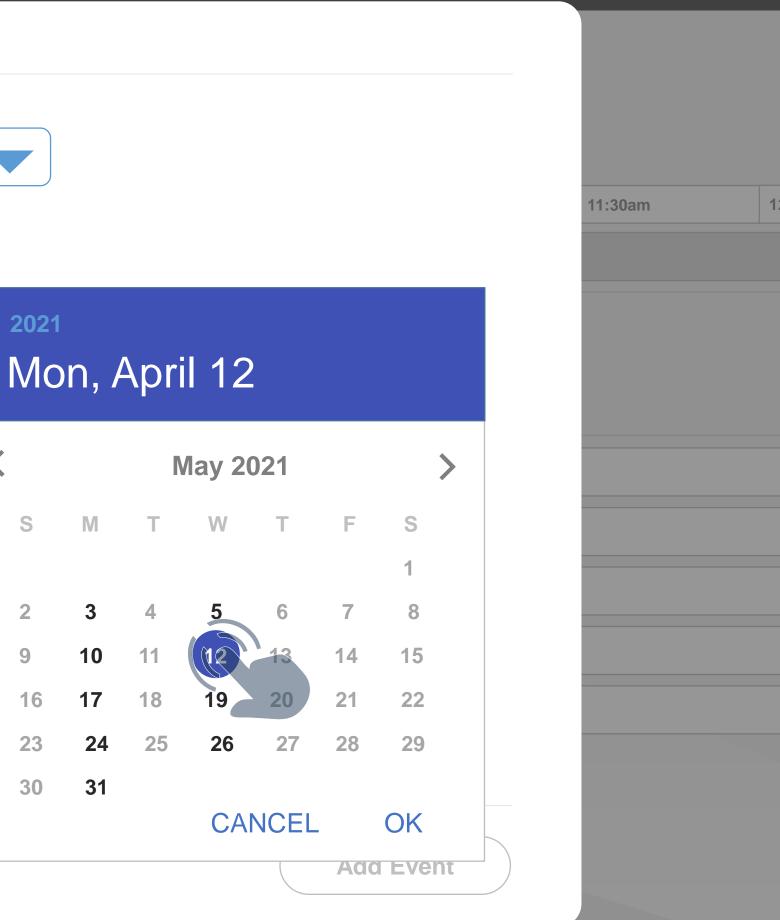

## Select Date

## Select Date

| Date Enter Time End Ti    | 2021<br>Mc |    | Apri | 19    | )   |
|---------------------------|------------|----|------|-------|-----|
|                           | <          |    | Ν    | lay 2 | 021 |
| Select A Room             | S          | Μ  | Т    | W     | т   |
| Room                      |            |    |      |       |     |
| Add acceptions (Ontional) | 2          | 3  | 4    | 5     | 6   |
| Add associate (Optional)  | 9          | 10 | 11   | 12    | 13  |
| Associate                 | 16         | 17 | 18   | 19    | 20  |
|                           | 23         | 24 | 25   | 26    | 27  |
| Duration: 00 hr : 00 min  | 30         | 31 |      |       |     |
|                           |            |    |      | CA    | NCE |
| Cancel                    |            |    |      |       |     |