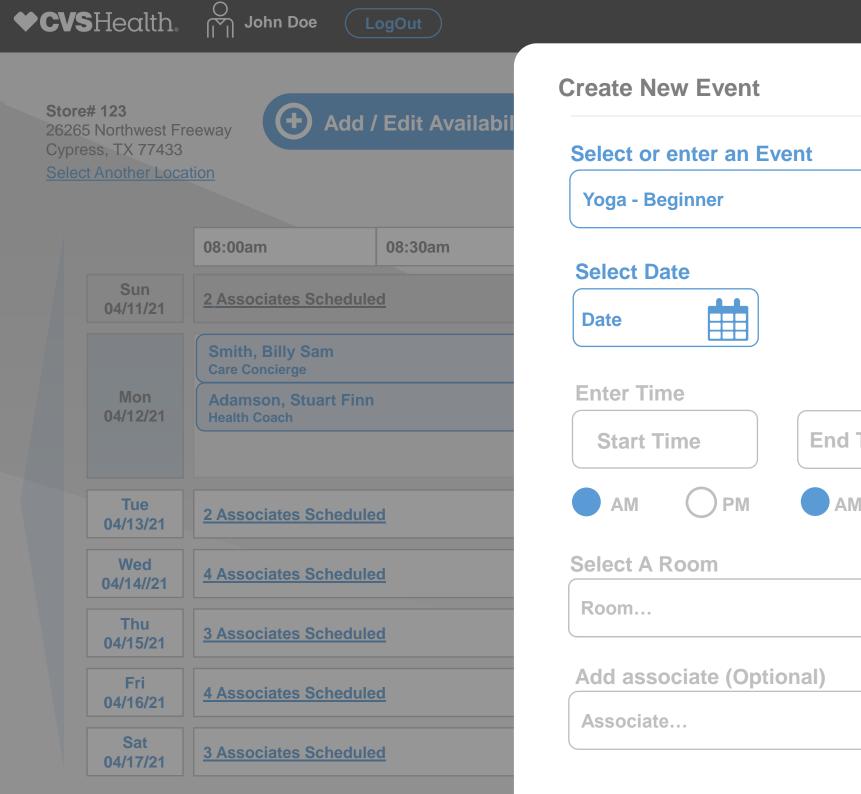

## Create New Event

#### Select or enter an Event

| Yog                 |          |              |
|---------------------|----------|--------------|
| Yoga - Beginner     |          |              |
| Yoga - Expert       |          |              |
| Yoga - Intermediate |          |              |
| Enter Time          |          | ļ            |
| Start Time          | End Time | Set Recurren |
|                     |          |              |
|                     |          |              |
| AM OPM              | AM OPM   |              |
|                     |          |              |
| Select A Room       |          |              |