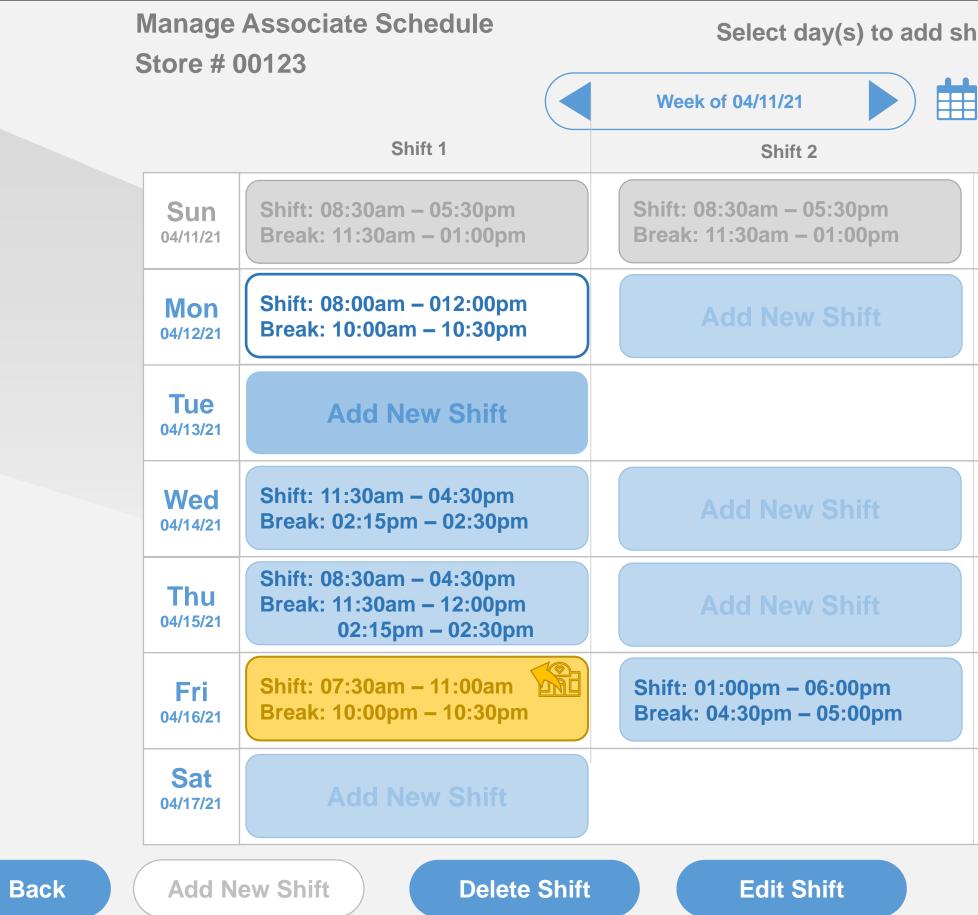

## Select day(s) to add shift for Adamson, Stuart Finn

#### Shift 3

Shift: 08:30am – 05:30pm Break: 11:30am – 01:00pm

Add New Shift

John Doe LogOut

### Add New Shift