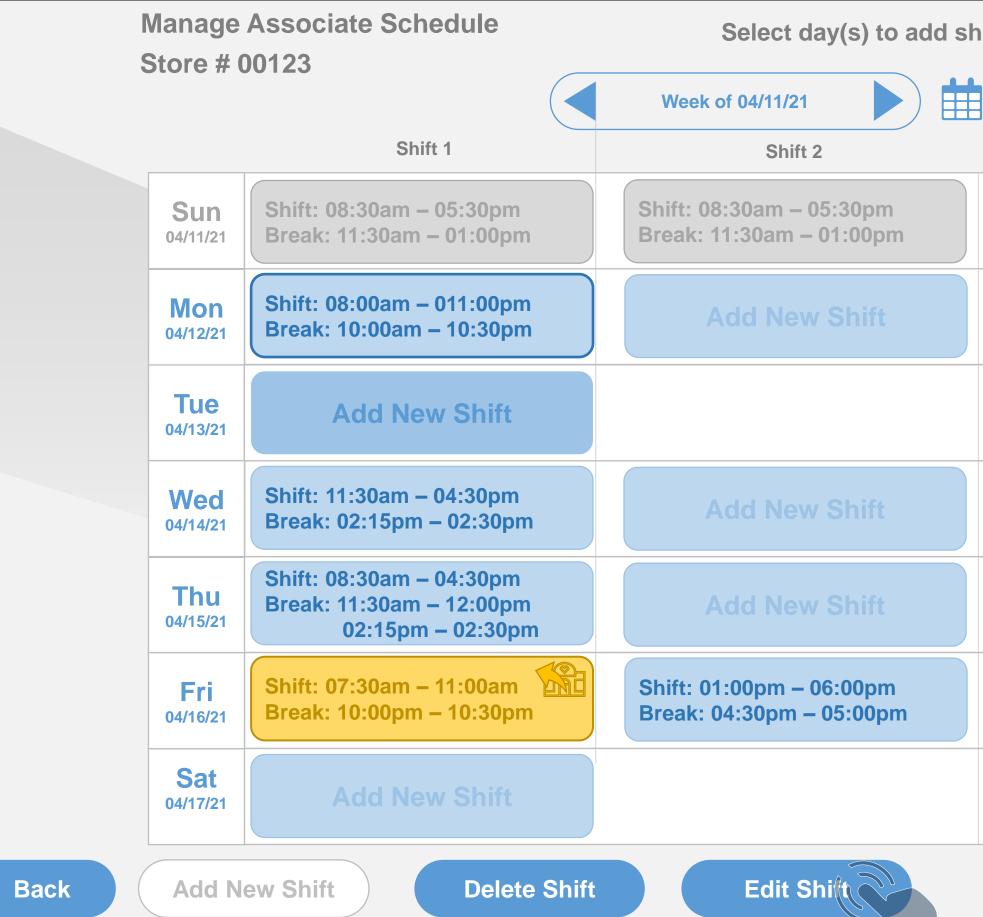

#### ITPR052350 - CET - Load Associate - Edit/Delete from Weekly Calendar View

As a Care Concierge or Generalist,

I want the ability to click into associate shift from calendar view to make edits/deletes so that it allows user to quickly access existing shift to make adjustments without having to search for associate

## Select day(s) to add shift for Adamson, Stuart Finn

#### Shift 3

Shift: 08:30am – 05:30pm Break: 11:30am – 01:00pm

Add New Shift

John Doe LogOut