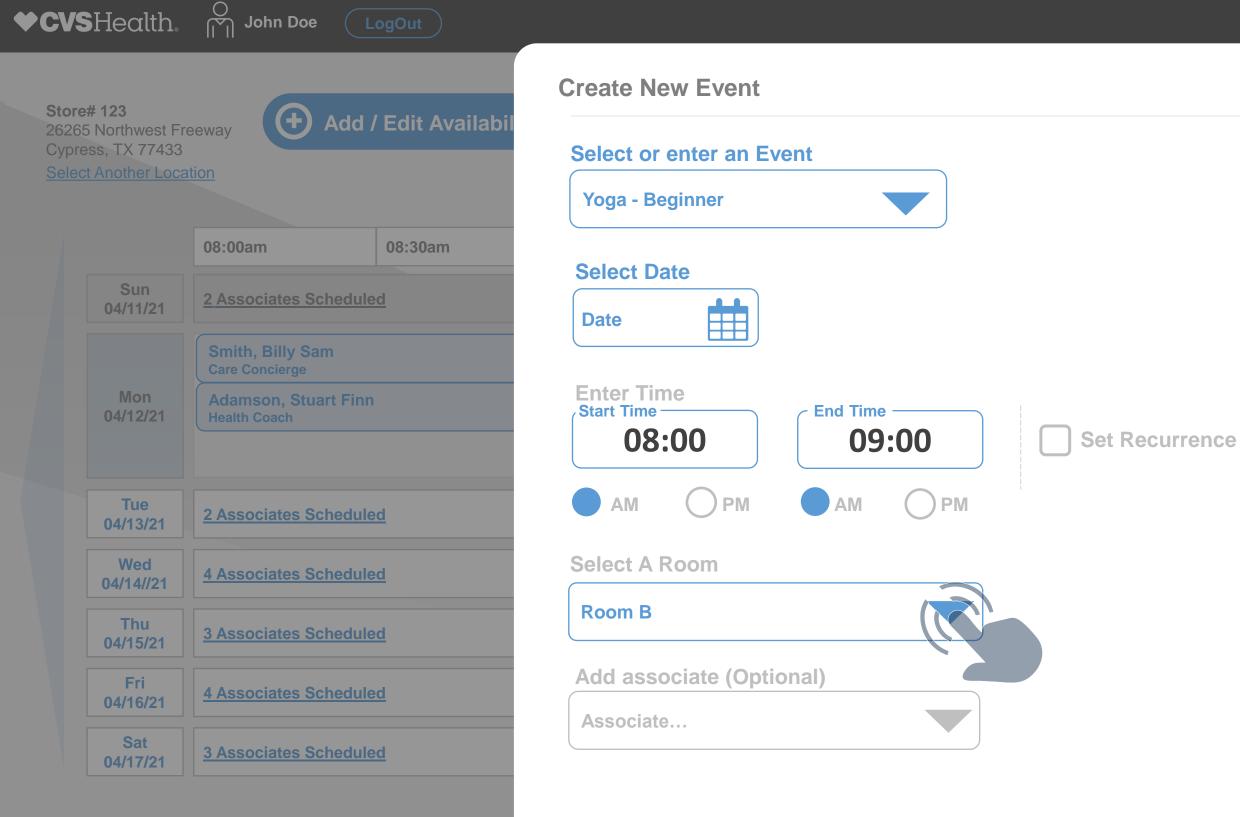

## Create New Event

#### Select or enter an Event

| Yog                 |          |              |
|---------------------|----------|--------------|
| Yoga - Beginner     |          |              |
| Yoga - Expert       |          |              |
| Yoga - Intermediate |          |              |
| Enter Time          |          | ļ            |
| Start Time          | End Time | Set Recurren |
|                     |          |              |
|                     |          |              |
| AM OPM              | AM OPM   |              |
|                     |          |              |
| Select A Room       |          |              |

#### **Select A Room**

Room B

# 

Add associate (Optional)

Associate...