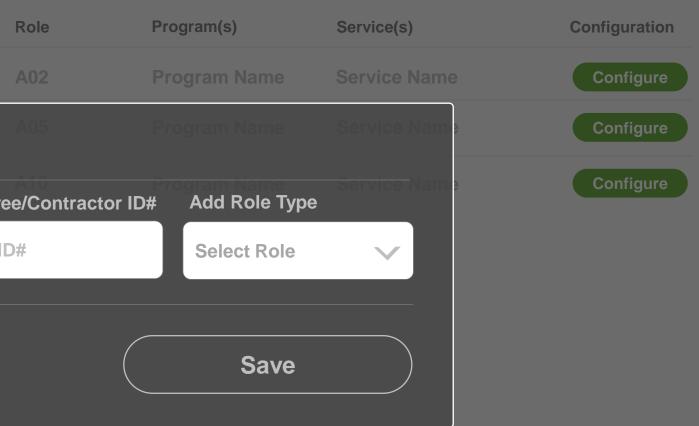

## <u>US200710</u>

## ITPR052350 - CA - Default Settings - Associates - One Role ONLY per Associate

As a user with HH Admin Role

I want to limit an associate in CA Tool with one role

since currently there is no use case with one associate having multiple roles and to avoid conflicts in scheduling.

| Default Settir | ngs St     | ore Settings  | Appointments               | Batch Uple | oad Commu    | nity Partners | Doe, John । (♥)<br>Logout |
|----------------|------------|---------------|----------------------------|------------|--------------|---------------|---------------------------|
| Available As   | sociates   | Add New Assoc | iato                       |            |              |               |                           |
| Last Name      | First Name | Middle Name   | Employee ID/Contractor ID# | Role       | Program(s)   | Service(s)    | Configuration             |
| Abraham        | Jenny      | Ann           | 1234567                    | A02        | Program Name | Service Name  | Configure                 |
| Abraham        | Steffin    |               | 7654321                    | A05        | Program Name | Service Name  | Configure                 |
| Adam           | Priscilla  | Rebeca        | 0987654                    | A10        | Program Name | Service Name  | Configure                 |

| CVSHealth.             |             | Default Settir | ngs Sto        | ore Settings     | Appointme       | nts            |
|------------------------|-------------|----------------|----------------|------------------|-----------------|----------------|
| ealthHub Admin         |             | Available As   | sociates       | Add New Asso     | ciate           |                |
| Programs / Services    |             |                |                |                  |                 |                |
| Roles                  |             | Last Name      | First Name     | Middle Name      | Employee ID/Cor | ntractor ID# F |
| Associate              |             |                |                |                  |                 |                |
| Room Configuration     |             | Abraham        | Jenny          | Ann              | 1234567         | P.             |
| Manage Forms           | Add New     | Associate      |                |                  |                 |                |
| Conversation Guides    | First Name  |                | Middle Name    | Rebeca<br>Last I | Name            | Employee       |
| CET App Configurations | Enter First |                | Enter Middle N | ame              | r Last Name     | Enter ID#      |
|                        |             | Cancel         |                |                  |                 |                |

 $\mathbf{\mathbf{A}}$ 

Η

| <b>VS</b> Health.          |            | Default Sett | ings       | Store Setting | is Appo       | intments            |
|----------------------------|------------|--------------|------------|---------------|---------------|---------------------|
| althHub Admin              |            | Available A  | ssociates  | Add Nev       | w Associate   |                     |
| Programs / Services        |            |              |            |               |               |                     |
| Roles                      |            | Last Name    | First Nam  | e Middle      | Name Employee | D/Contractor ID# Ro |
| Associate                  |            |              |            |               |               |                     |
| Room Configuration         |            | Abraham      | Jenny      | Ann           | 1234567       | Α(                  |
| Manage Forms               | Add New    | Associate    |            |               |               |                     |
| <b>Conversation Guides</b> | First Name |              | Middle Nan | Rebe          | Last Name     | Employee/0          |
| CET App Configurations     | Bob        |              | Enter Mide |               | Barker        | 1212121             |
|                            |            |              |            |               |               |                     |
|                            |            |              |            |               |               |                     |
|                            |            |              |            |               |               | Cancel              |
|                            |            |              |            |               |               |                     |