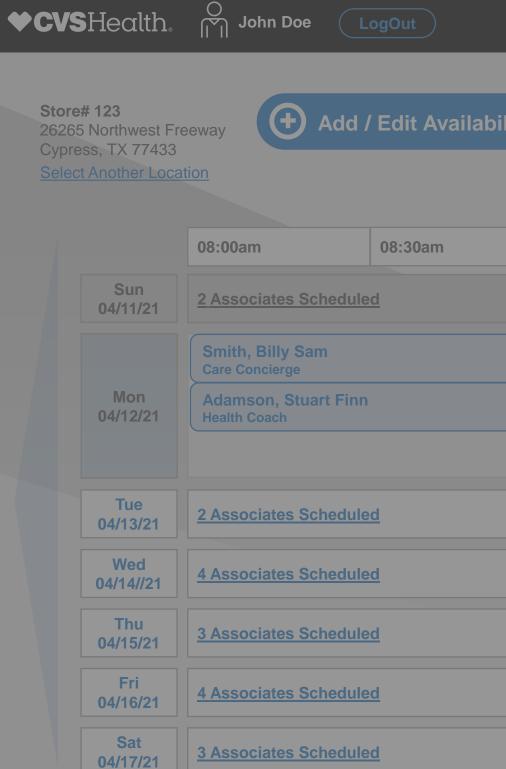

#### ITPR052350 - CET - Load Associate - Edit/Delete from Weekly Calendar View

As a Care Concierge or Generalist,

I want the ability to click into associate shift from calendar view to make edits/deletes so that it allows user to quickly access existing shift to make adjustments without having to search for associate

Health Hub - CET Remote (cvshealthcloud.com)

Select Another Location

|  |                  | 08:00am                              | 08:30am  | 09:00am                                | 09:30am | 10:00am | 10:30am |  |
|--|------------------|--------------------------------------|----------|----------------------------------------|---------|---------|---------|--|
|  | Sun<br>04/11/21  | 1 2 Associates Scheduled             |          |                                        |         |         |         |  |
|  |                  | Smith, Billy Sam<br>Care Concierge   |          |                                        |         |         |         |  |
|  | Mon<br>04/12/21  | Adamson, Stuart Finn<br>Health Coach |          |                                        |         |         |         |  |
|  |                  |                                      |          | Mills, Brian Charles<br>Care Concierge |         |         |         |  |
|  | Tue<br>04/13/21  | 2 Associates Schedule                | <u>d</u> |                                        |         |         |         |  |
|  | Wed<br>04/14//21 | 4 Associates Schedule                | <u>d</u> |                                        |         |         |         |  |
|  | Thu<br>04/15/21  | 3 Associates Schedule                | <u>d</u> |                                        |         |         |         |  |
|  | Fri<br>04/16/21  | 4 Associates Schedule                | <u>d</u> |                                        |         |         |         |  |
|  | Sat<br>04/17/21  | 3 Associates Schedule                | <u>d</u> |                                        |         |         |         |  |

|         |         | Expand All<br>Collapse All |  |
|---------|---------|----------------------------|--|
| 11:00am | 11:30am | 12:00pm                    |  |
|         |         |                            |  |
|         |         |                            |  |
|         |         |                            |  |
|         |         |                            |  |
|         |         |                            |  |
|         |         |                            |  |
|         |         |                            |  |