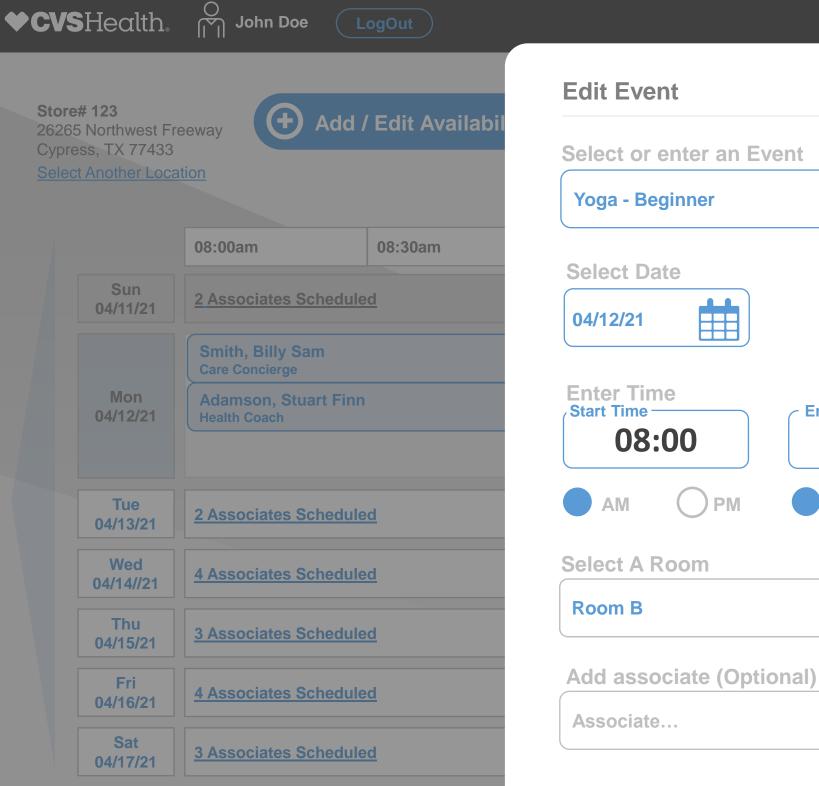

# Edit Event

Select or enter an Event Yoga - Beginner

## Select Date

#### **Select A Room**

Room B

# 

Add associate (Optional)

Associate...