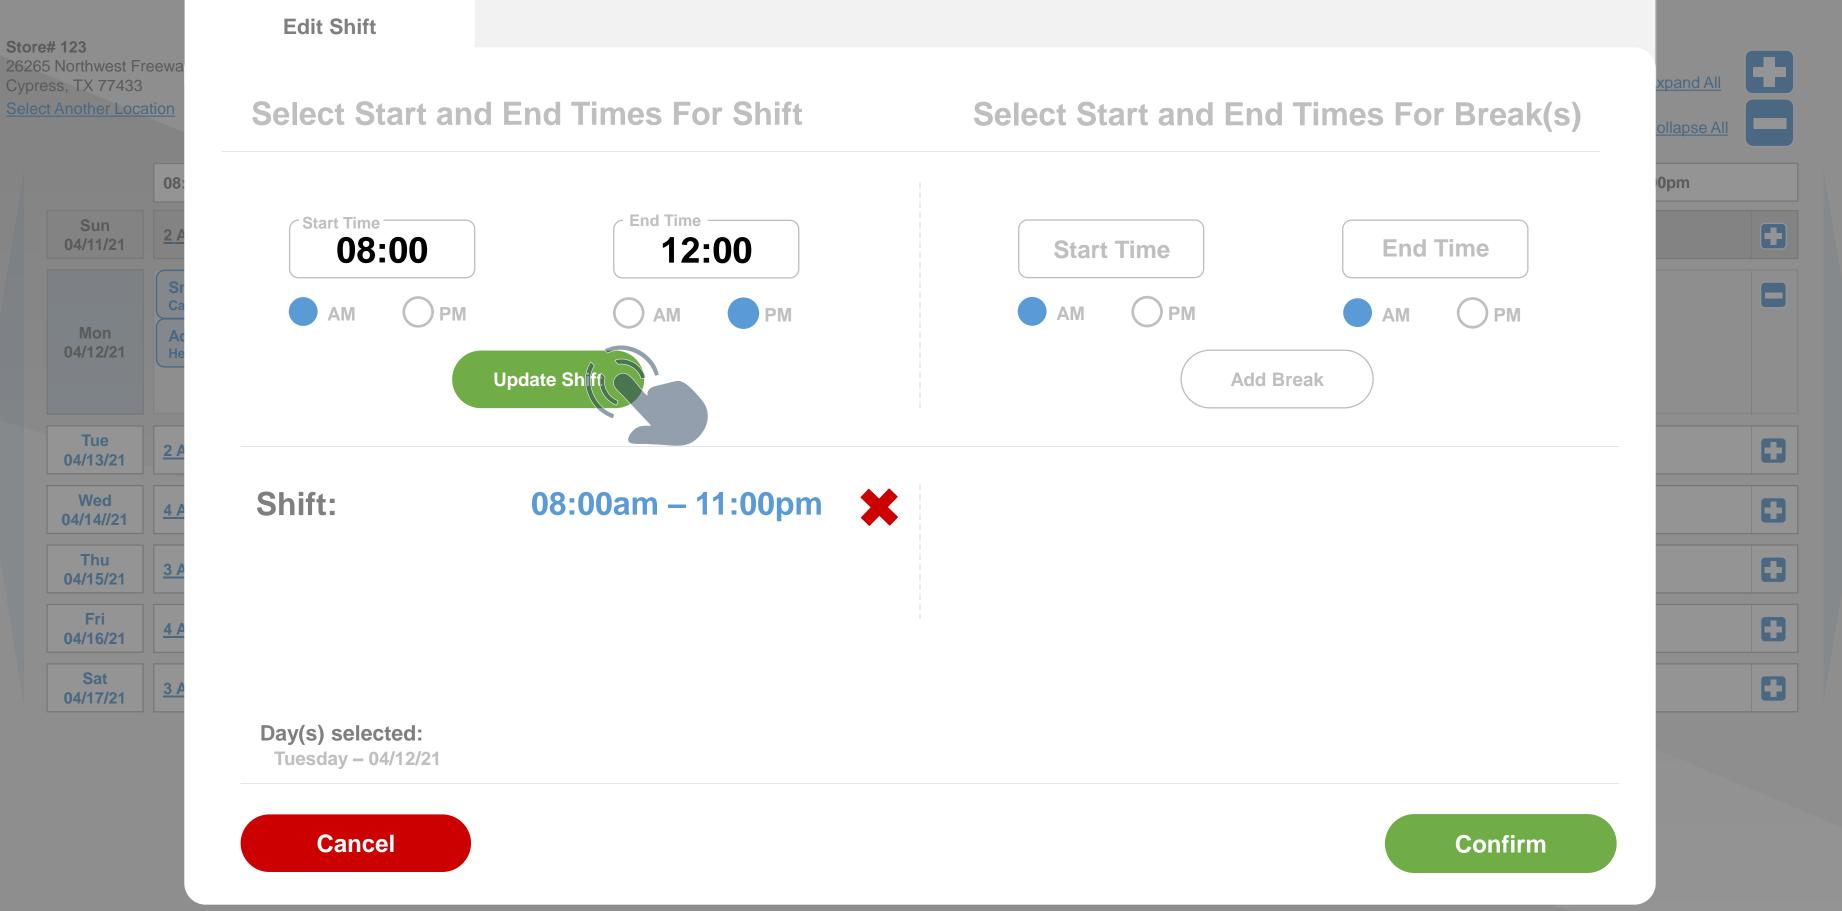

#### ITPR052350 - CET - Load Associate - Edit/Delete from Weekly Calendar View

As a Care Concierge or Generalist,

I want the ability to click into associate shift from calendar view to make edits/deletes so that it allows user to quickly access existing shift to make adjustments without having to search for associate

Health Hub - CET Remote (cvshealthcloud.com)

Select Another Location

|  |                  | 08:00am                              | 08:30am  | 09:00am                                | 09:30am | 10:00am | 10:30am |  |
|--|------------------|--------------------------------------|----------|----------------------------------------|---------|---------|---------|--|
|  | Sun<br>04/11/21  | 1 2 Associates Scheduled             |          |                                        |         |         |         |  |
|  |                  | Smith, Billy Sam<br>Care Concierge   |          |                                        |         |         |         |  |
|  | Mon<br>04/12/21  | Adamson, Stuart Finn<br>Health Coach |          |                                        |         |         |         |  |
|  |                  |                                      |          | Mills, Brian Charles<br>Care Concierge |         |         |         |  |
|  | Tue<br>04/13/21  | 2 Associates Schedule                | <u>d</u> |                                        |         |         |         |  |
|  | Wed<br>04/14//21 | 4 Associates Schedule                | <u>d</u> |                                        |         |         |         |  |
|  | Thu<br>04/15/21  | 3 Associates Schedule                | <u>d</u> |                                        |         |         |         |  |
|  | Fri<br>04/16/21  | 4 Associates Schedule                | <u>d</u> |                                        |         |         |         |  |
|  | Sat<br>04/17/21  | 3 Associates Schedule                | <u>d</u> |                                        |         |         |         |  |

#### Edit Shift

AM

() PM

**Store# 123** 26265 Northwest Freewa Cypress, TX 77433

Sun

04/11/21

Mon 04/12/21

Tue

04/17/21

08

AM

Pivi

 $\bigcap \bigcap$ 

AM

Day(s) selected: Tuesday – 04/12/21

**Store# 123** 