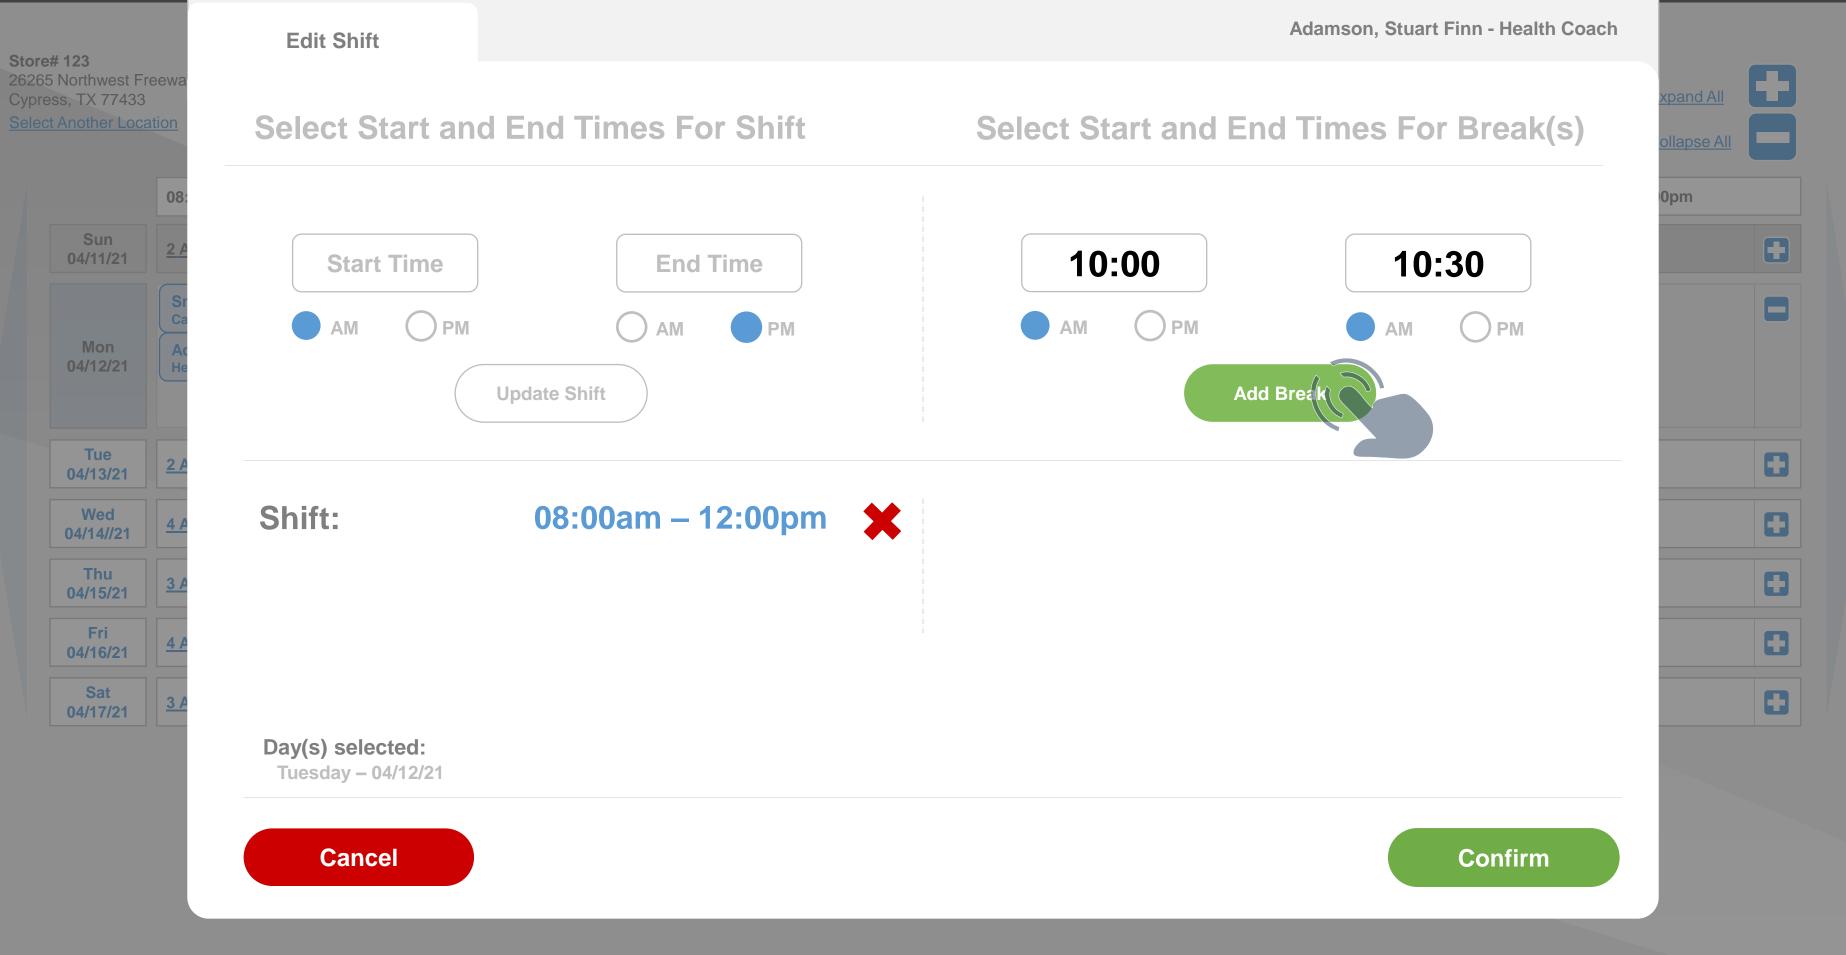

## <u>US203765</u>

## ITPR052350 - CET - Load Associate - Sort Breaks by time in ascending order

As a Care Concierge or Health Coach,

I want to see breaks sorted in ascending order of the break start time automatically so that it will be easier for user to comprehend the break times.