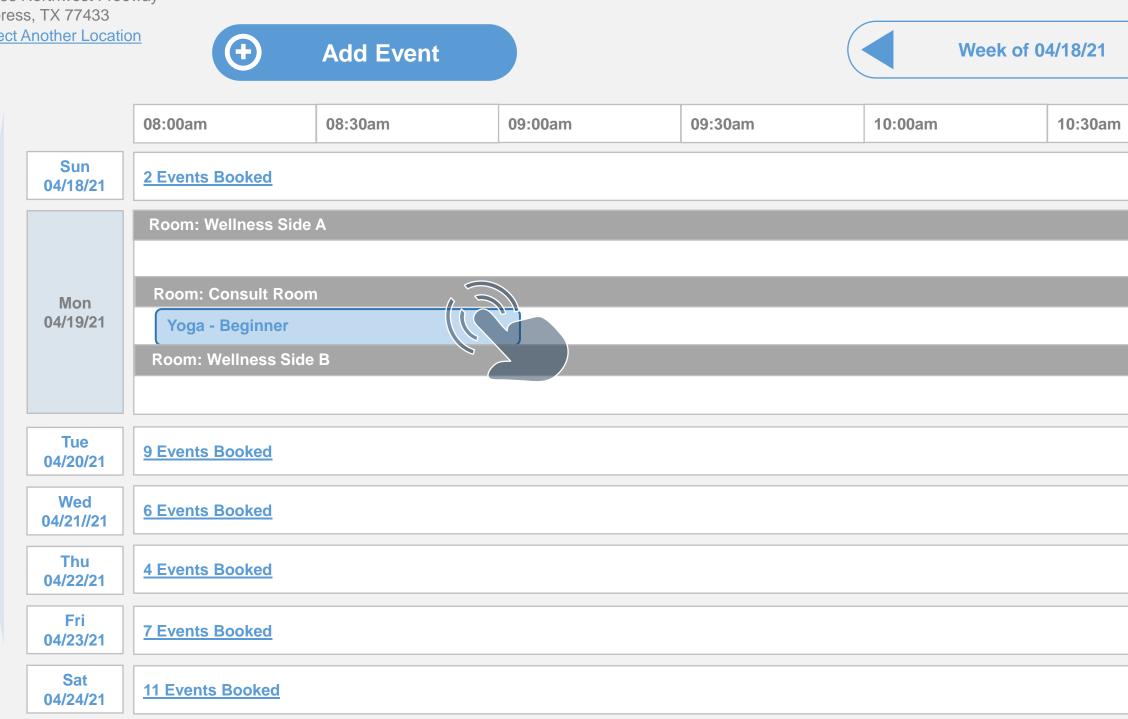

#### **US201062**

ITPR052350 - CET - Group Event Scheduling – Edit a single event followed by edit series - display message

As a Care Concierge or Health Coach,

I want to be able to see a message when I edit the event series and there is one off event(s) so that I am aware that there are one off events in the series.

- User schedules a recurring event for every Monday 8 am 9 am from now till end of the year.
- User navigates to next month and edits 2nd Friday event and changed the start time to 4 pm and saves it.
- Now user navigates to current week schedule and edits the event series from today and updates the start time to 9 am.
- After saving the event series all the events including next months 2nd Friday event should all should show 9 am start time.
- Add message in modal "Okay" button only :
- "If you changed individual event(s) in the series, your changes will be cancelled and those events will match the series again."

| Save |  |
|------|--|
|      |  |

Manage Events **Store# 123** 26265 Northwest Freeway Cypress, TX 77433 Select Another Location (+)08:00am Sun **2 Events Booked** 04/18/21

Sat

04/24/21

Mon 04/19/21 Yoga - Beginner Tue 9 Events Booked 04/20/21 Wed 6 Events Booked 04/21//21 Thu 4 Events Booked 04/22/21 Fri 7 Events Booked 04/23/21