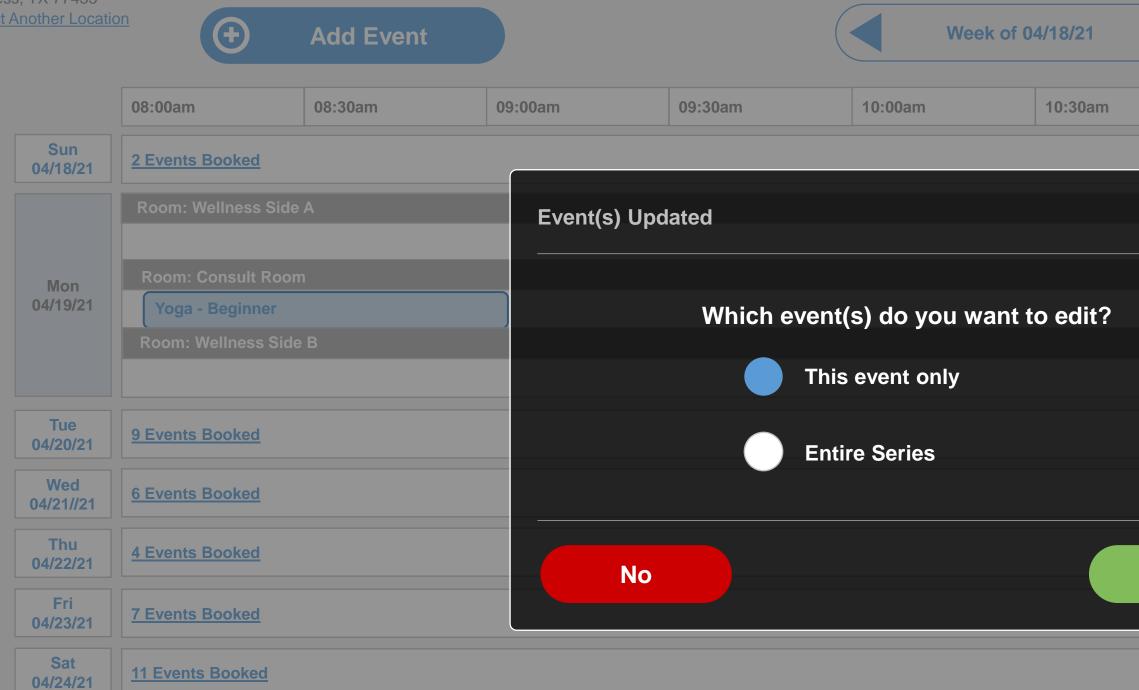

#### **US201062**

ITPR052350 - CET - Group Event Scheduling – Edit a single event followed by edit series - display message

As a Care Concierge or Health Coach,

I want to be able to see a message when I edit the event series and there is one off event(s) so that I am aware that there are one off events in the series.

- User schedules a recurring event for every Monday 8 am 9 am from now till end of the year.
- User navigates to next month and edits 2nd Friday event and changed the start time to 4 pm and saves it.
- Now user navigates to current week schedule and edits the event series from today and updates the start time to 9 am.
- After saving the event series all the events including next months 2nd Friday event should all should show 9 am start time.
- Add message in modal "Okay" button only :
- "If you changed individual event(s) in the series, your changes will be cancelled and those events will match the series again."

# $\mathbf{O}$

**Store# 123** 26265 Northwest Freeway Manage Events Cypress, TX 77433 Select Another Location (+)Add Event 08.302 08·00an

|                  | 08:00am                | 08:30am | 09:00am      | 09:30am              | 10:00am              | 10:30am     |
|------------------|------------------------|---------|--------------|----------------------|----------------------|-------------|
| Sun<br>04/18/21  | 2 Events Booked        |         |              |                      |                      |             |
|                  | Room: Wellness Side A  |         | Event(s) Upd | lated                |                      |             |
| Mon              | Room: Consult Room     |         |              |                      |                      |             |
| 04/19/21         | Yoga - Beginner        |         |              |                      |                      |             |
|                  | Room: Wellness Side B  |         |              | hanged individual    | avant(s) in the same | ries vour d |
|                  |                        |         |              | cancelled, and those |                      |             |
| Tue<br>04/20/21  | <u>9 Events Booked</u> |         | Will be (    | anceneu, anu mos     |                      |             |
| Wed<br>04/21//21 | 6 Events Booked        |         |              |                      |                      |             |
| Thu<br>04/22/21  | 4 Events Booked        |         |              |                      | Okay                 |             |
| Fri<br>04/23/21  | 7 Events Booked        |         |              |                      |                      |             |
| Sat<br>04/24/21  | 11 Events Booked       |         |              |                      |                      |             |