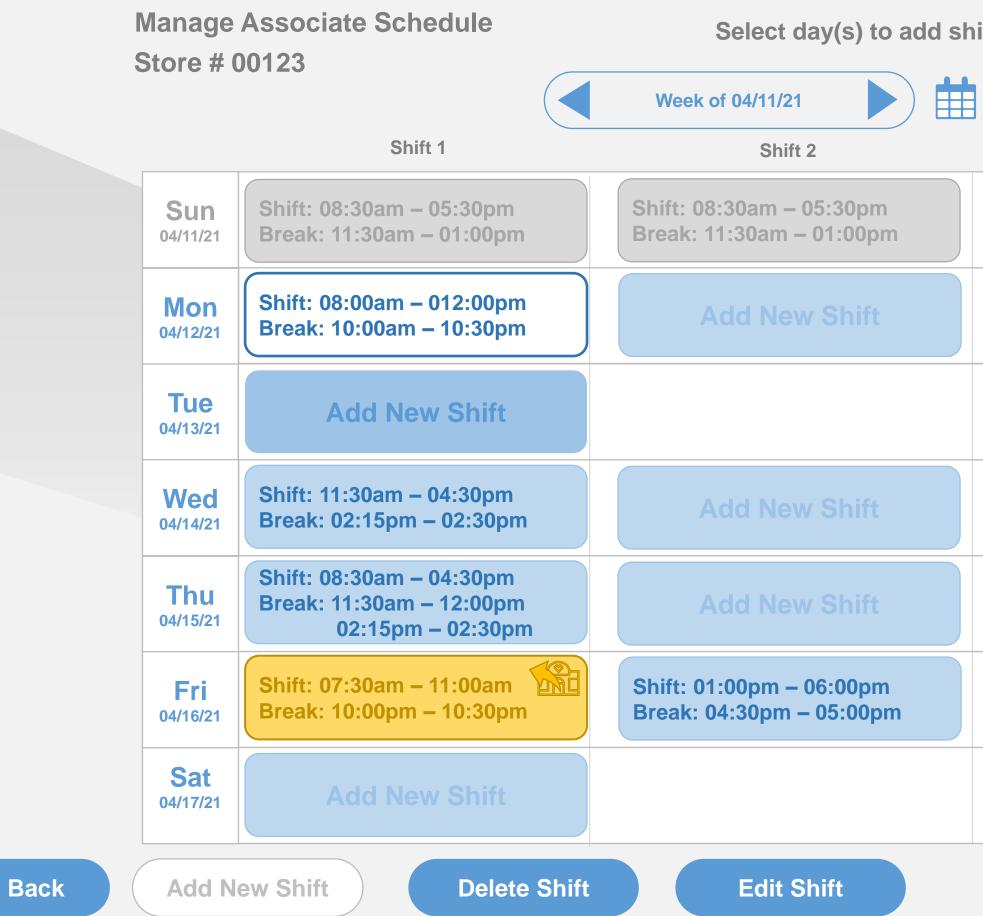

## Select day(s) to add shift for Adamson, Stuart Finn

#### Shift 3

Shift: 08:30am – 05:30pm Break: 11:30am – 01:00pm

Add New Shift

John Doe LogOut